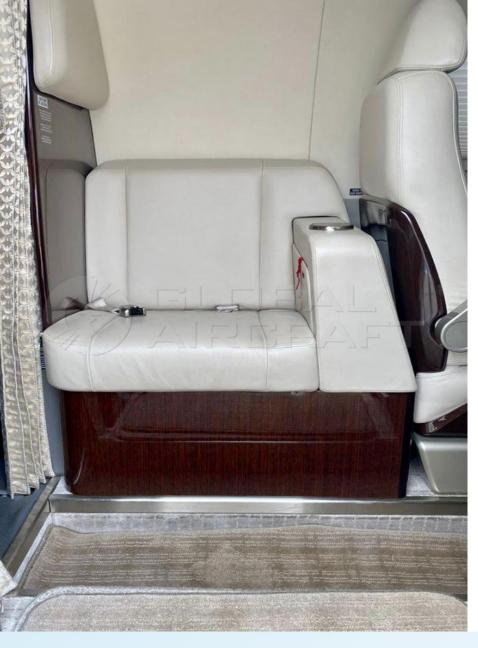

### DESCRIPTION

MODEL: EMBRAER PHENOM 100E

**YEAR:** 2015

**SN**: 50000345

**MAIRFRAME - TTSN:** 1,096 Hours / 955 Landings

**ENGINES (PW617F-E) - TTSN:** 1,096 Hours / 2,404 Remaining Hours

- Aircraft based and registered in Brazil We can deliver worldwide.
- 4 All maintenance current done by Embraer Authorized Service Center.
- No Programs.
- Executive interior configured for 7 passengers (Single Pilot).
- Equipped w/ Garmin G1000, SVS, Rigid Door, 5th seat and Belted lavatory.
- No accident or incident history and always kept in hangar.
- 2<sup>nd</sup> owner since new.