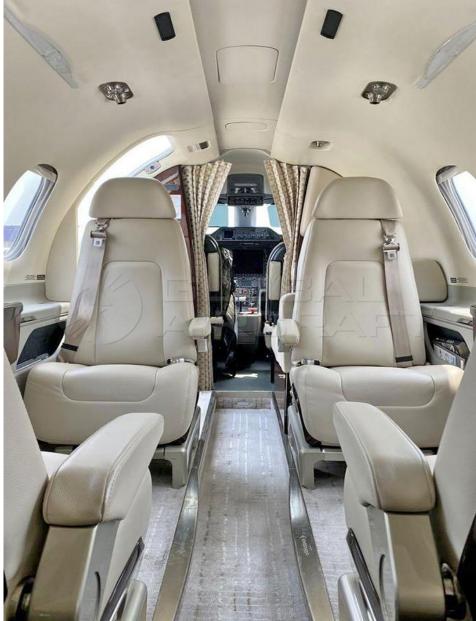

### DESCRIPTION

MODEL: EMBRAER PHENOM 100E

**YEAR:** 2015

**SN**: 50000345

**MAIRFRAME - TTSN:** 1,096 Hours / 955 Landings

**ENGINES (PW617F-E) - TTSN:** 1,096 Hours / 2,404 Remaining Hours

- Aircraft based and registered in Brazil We can deliver worldwide.
- 4 All maintenance current done by Embraer Authorized Service Center.
- No Programs.
- Executive interior configured for 7 passengers (Single Pilot).
- Equipped w/ Garmin G1000, SVS, Rigid Door, 5th seat and Belted lavatory.
- No accident or incident history and always kept in hangar.
- 2<sup>nd</sup> owner since new.

### **AVIONICS & EQUIPMENT**

- GARMIN PRODIGY G1000 Integrated Flight Deck
- AIR DATA COMPUTER: Dual Garmin GDC 74B Air Data Computer
- AHRS: Garmin GRS 77
- **AUDIO PANEL:** Dual Garmin GMA 1347D
- **AUTOPILOT:** Garmin GFC-700 Autopilot with coupled VNAV
- DISPLAY UNITS: Triple Garmin GDU 1240A
- **DME**: Single Honeywell KN 63 DME Equipment
- FMS: Single Garmin GCU 475 FMS / MFD Controller
- GPS: Dual Garmin GPS with WAAS
- GUIDANCE PANEL: Single Garmin GMC 715 Guidance Panel
- NAVIGATION: Dual Sensor System VOR/LOC 2&3 Antenna Blade
- TCAS: Single TCAS I Garmin GTS 850 Traffic Processor Unit
- TRANSPONDER: Dual Garmin GTX33D Mode S Transponder
- WEATHER RADAR: Garmin GWX 68 Weather Radar with 12" Antenna
- CVR/FDR: L3 Communications FA2100 CVT
- Synthetic Vision System
- Electronic Jeppesen Chart View
- Premium Passengers Door