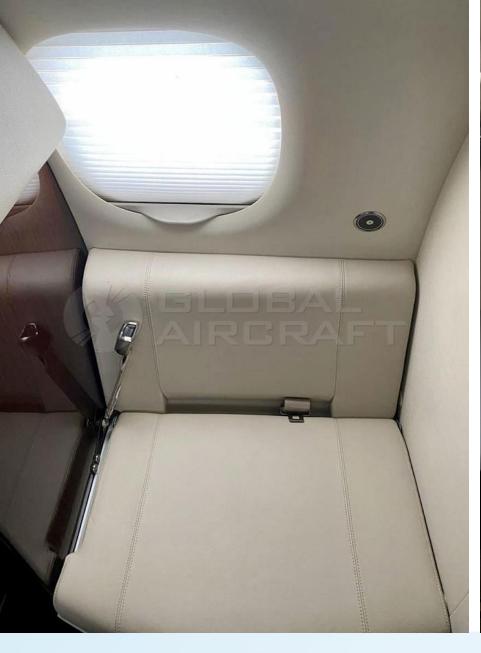

### DESCRIPTION

MODEL: EMBRAER PHENOM 100E

**YEAR:** 2015

**SN**: 50000345

**MAIRFRAME - TTSN:** 1,096 Hours / 955 Landings

**ENGINES (PW617F-E) - TTSN:** 1,096 Hours / 2,404 Remaining Hours

- Aircraft based and registered in Brazil We can deliver worldwide.
- 4 All maintenance current done by Embraer Authorized Service Center.
- No Programs.
- Executive interior configured for 7 passengers (Single Pilot).
- Equipped w/ Garmin G1000, SVS, Rigid Door, 5th seat and Belted lavatory.
- No accident or incident history and always kept in hangar.
- 2<sup>nd</sup> owner since new.