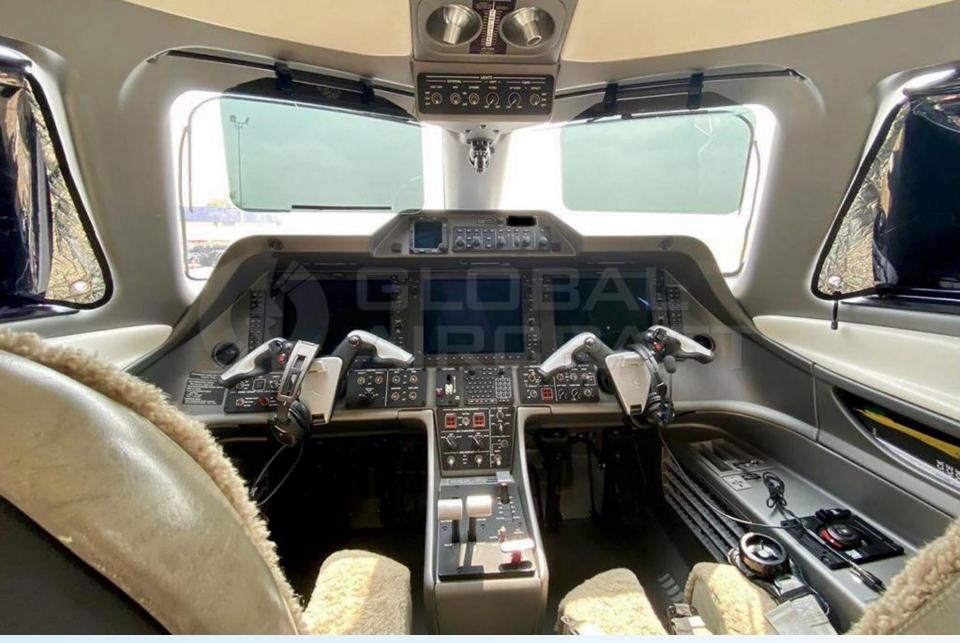

### **AVIONICS & EQUIPMENT**

- GARMIN PRODIGY G1000 Integrated Flight Deck
- AIR DATA COMPUTER: Dual Garmin GDC 74B Air Data Computer
- AHRS: Garmin GRS 77
- **AUDIO PANEL:** Dual Garmin GMA 1347D
- **AUTOPILOT:** Garmin GFC-700 Autopilot with coupled VNAV
- DISPLAY UNITS: Triple Garmin GDU 1240A
- **DME**: Single Honeywell KN 63 DME Equipment
- FMS: Single Garmin GCU 475 FMS / MFD Controller
- GPS: Dual Garmin GPS with WAAS
- GUIDANCE PANEL: Single Garmin GMC 715 Guidance Panel
- NAVIGATION: Dual Sensor System VOR/LOC 2&3 Antenna Blade
- TCAS: Single TCAS I Garmin GTS 850 Traffic Processor Unit
- TRANSPONDER: Dual Garmin GTX33D Mode S Transponder
- WEATHER RADAR: Garmin GWX 68 Weather Radar with 12" Antenna
- CVR/FDR: L3 Communications FA2100 CVT
- Synthetic Vision System
- Electronic Jeppesen Chart View
- Premium Passengers Door