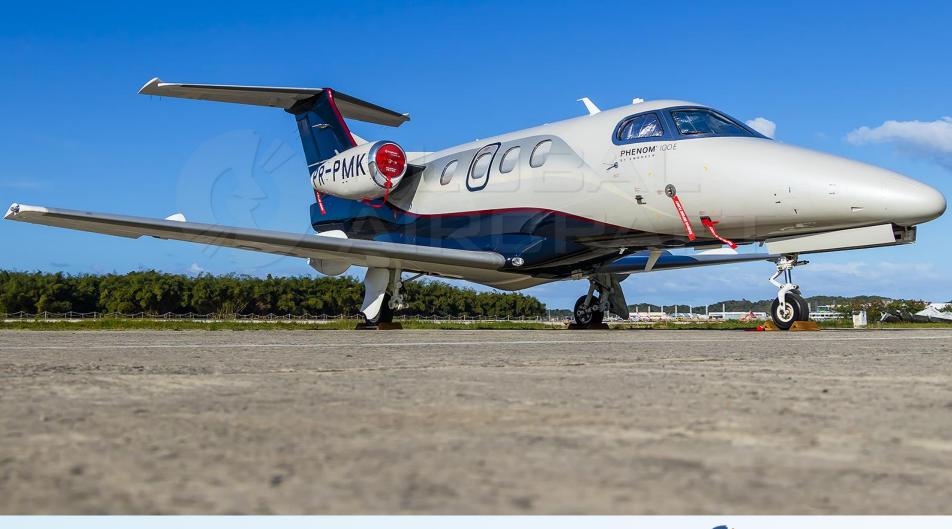

# 2015 EMBRAER PHENOM 100E

### DESCRIPTION

MODEL: EMBRAER PHENOM 100E

**YEAR:** 2015

**SN**: 50000345

**MAIRFRAME - TTSN:** 1,096 Hours / 955 Landings

**ENGINES (PW617F-E) - TTSN:** 1,096 Hours / 2,404 Remaining Hours

- Aircraft based and registered in Brazil We can deliver worldwide.
- 4 All maintenance current done by Embraer Authorized Service Center.
- No Programs.
- Executive interior configured for 7 passengers (Single Pilot).
- Equipped w/ Garmin G1000, SVS, Rigid Door, 5th seat and Belted lavatory.
- No accident or incident history and always kept in hangar.
- 2<sup>nd</sup> owner since new.