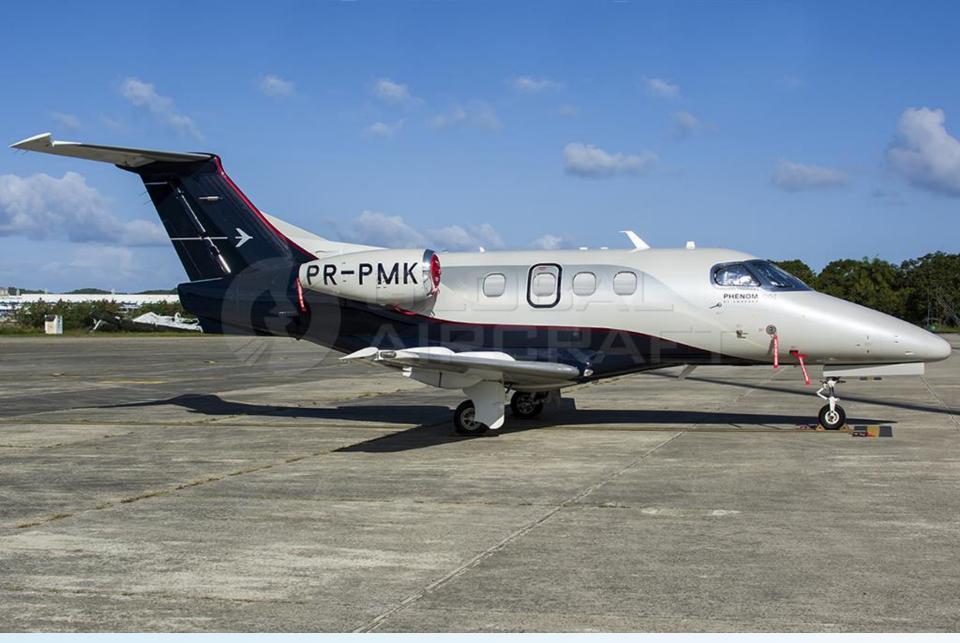

# 2015 EMBRAER PHENOM 100E

### DESCRIPTION

MODEL: EMBRAER PHENOM 100E

**YEAR:** 2015

**SN**: 50000345

**MAIRFRAME - TTSN:** 1,096 Hours / 955 Landings

**ENGINES (PW617F-E) - TTSN:** 1,096 Hours / 2,404 Remaining Hours

- Aircraft based and registered in Brazil We can deliver worldwide.
- 4 All maintenance current done by Embraer Authorized Service Center.
- No Programs.
- Executive interior configured for 7 passengers (Single Pilot).
- Equipped w/ Garmin G1000, SVS, Rigid Door, 5th seat and Belted lavatory.
- No accident or incident history and always kept in hangar.
- 2<sup>nd</sup> owner since new.