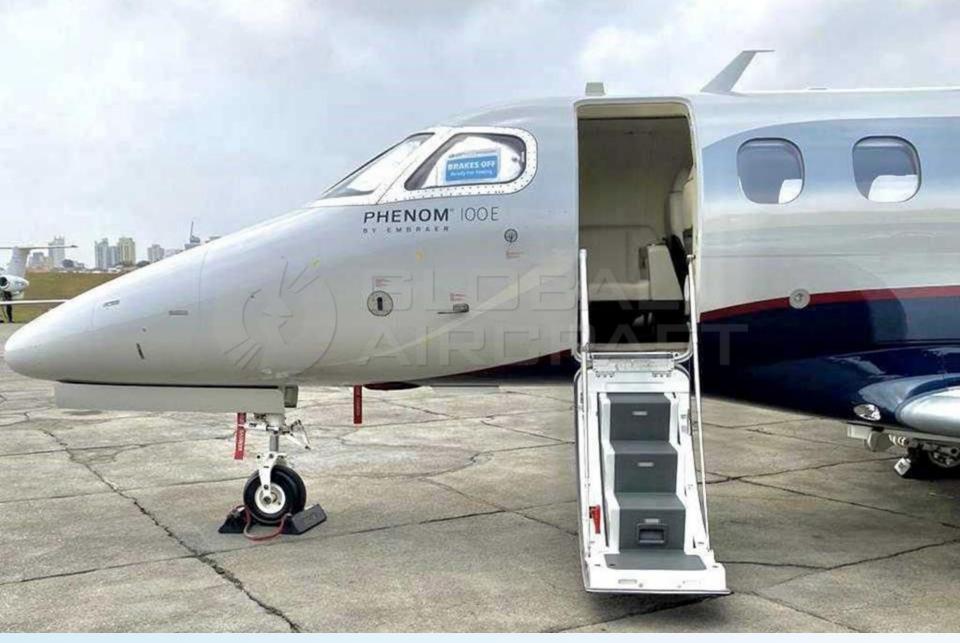

### DESCRIPTION

MODEL: EMBRAER PHENOM 100E

**YEAR:** 2015

**SN**: 50000345

**MAIRFRAME - TTSN:** 1,096 Hours / 955 Landings

**ENGINES (PW617F-E) - TTSN:** 1,096 Hours / 2,404 Remaining Hours

- Aircraft based and registered in Brazil We can deliver worldwide.
- 4 All maintenance current done by Embraer Authorized Service Center.
- No Programs.
- Executive interior configured for 7 passengers (Single Pilot).
- Equipped w/ Garmin G1000, SVS, Rigid Door, 5th seat and Belted lavatory.
- No accident or incident history and always kept in hangar.
- 2<sup>nd</sup> owner since new.