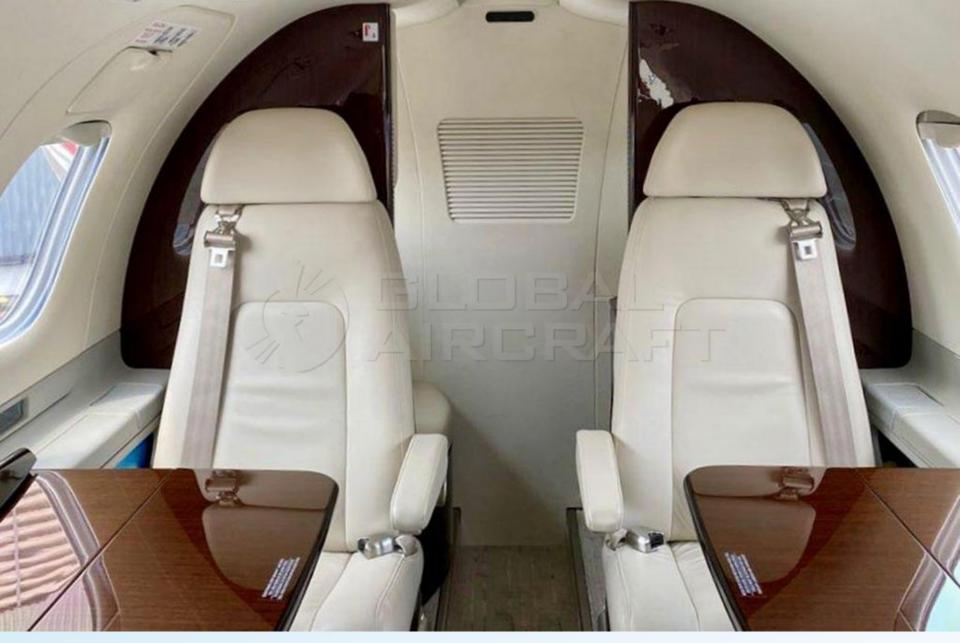

### DESCRIPTION

MODEL: EMBRAER PHENOM 100E

**YEAR:** 2015

**SN**: 50000345

**MAIRFRAME - TTSN:** 1,096 Hours / 955 Landings

**ENGINES (PW617F-E) - TTSN:** 1,096 Hours / 2,404 Remaining Hours

- Aircraft based and registered in Brazil We can deliver worldwide.
- 4 All maintenance current done by Embraer Authorized Service Center.
- No Programs.
- Executive interior configured for 7 passengers (Single Pilot).
- Equipped w/ Garmin G1000, SVS, Rigid Door, 5th seat and Belted lavatory.
- No accident or incident history and always kept in hangar.
- 2<sup>nd</sup> owner since new.