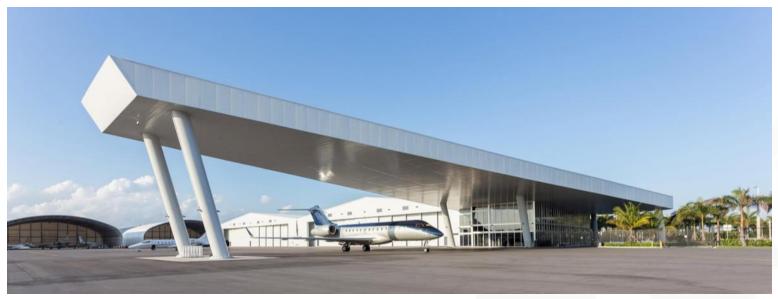

# 2015 EMBRAER PHENOM 100E

### DESCRIPTION

MODEL: EMBRAER PHENOM 100E

**YEAR:** 2015

**SN**: 50000345

**MAIRFRAME - TTSN:** 1,096 Hours / 955 Landings

**ENGINES (PW617F-E) - TTSN:** 1,096 Hours / 2,404 Remaining Hours

- Aircraft based and registered in Brazil We can deliver worldwide.
- 4 All maintenance current done by Embraer Authorized Service Center.
- No Programs.
- Executive interior configured for 7 passengers (Single Pilot).
- Equipped w/ Garmin G1000, SVS, Rigid Door, 5th seat and Belted lavatory.
- No accident or incident history and always kept in hangar.
- 2<sup>nd</sup> owner since new.

### **AVIONICS & EQUIPMENT**

- GARMIN PRODIGY G1000 Integrated Flight Deck
- AIR DATA COMPUTER: Dual Garmin GDC 74B Air Data Computer
- AHRS: Garmin GRS 77
- **AUDIO PANEL:** Dual Garmin GMA 1347D
- **AUTOPILOT:** Garmin GFC-700 Autopilot with coupled VNAV
- DISPLAY UNITS: Triple Garmin GDU 1240A
- **DME**: Single Honeywell KN 63 DME Equipment
- FMS: Single Garmin GCU 475 FMS / MFD Controller
- GPS: Dual Garmin GPS with WAAS
- GUIDANCE PANEL: Single Garmin GMC 715 Guidance Panel
- NAVIGATION: Dual Sensor System VOR/LOC 2&3 Antenna Blade
- TCAS: Single TCAS I Garmin GTS 850 Traffic Processor Unit
- TRANSPONDER: Dual Garmin GTX33D Mode S Transponder
- WEATHER RADAR: Garmin GWX 68 Weather Radar with 12" Antenna
- CVR/FDR: L3 Communications FA2100 CVT
- Synthetic Vision System
- Electronic Jeppesen Chart View
- Premium Passengers Door