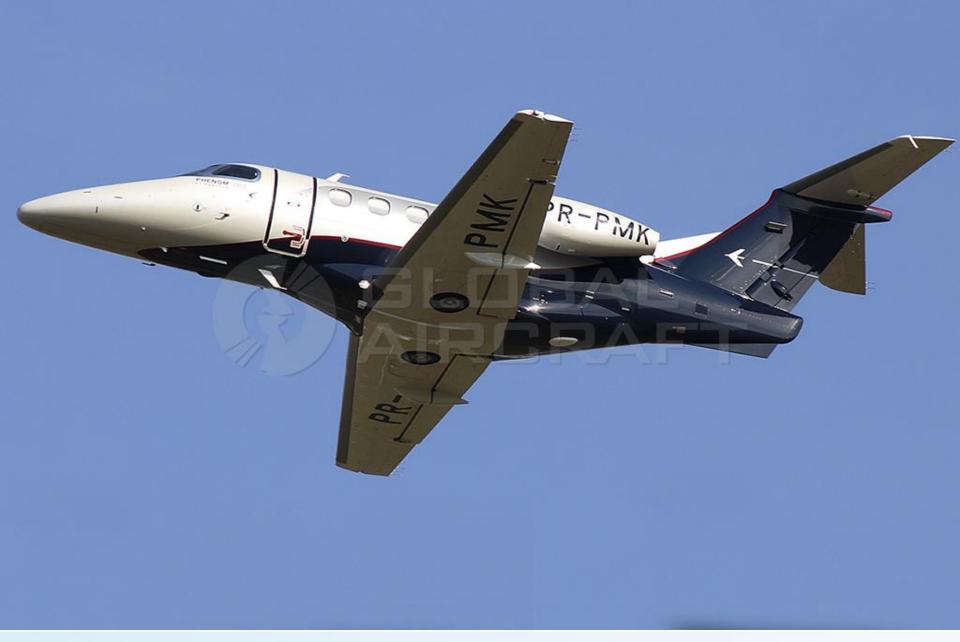

# 2015 EMBRAER PHENOM 100E

### DESCRIPTION

MODEL: EMBRAER PHENOM 100E

**YEAR:** 2015

**SN**: 50000345

**MAIRFRAME - TTSN:** 1,096 Hours / 955 Landings

**ENGINES (PW617F-E) - TTSN:** 1,096 Hours / 2,404 Remaining Hours

- Aircraft based and registered in Brazil We can deliver worldwide.
- 4 All maintenance current done by Embraer Authorized Service Center.
- No Programs.
- Executive interior configured for 7 passengers (Single Pilot).
- Equipped w/ Garmin G1000, SVS, Rigid Door, 5th seat and Belted lavatory.
- No accident or incident history and always kept in hangar.
- 2<sup>nd</sup> owner since new.