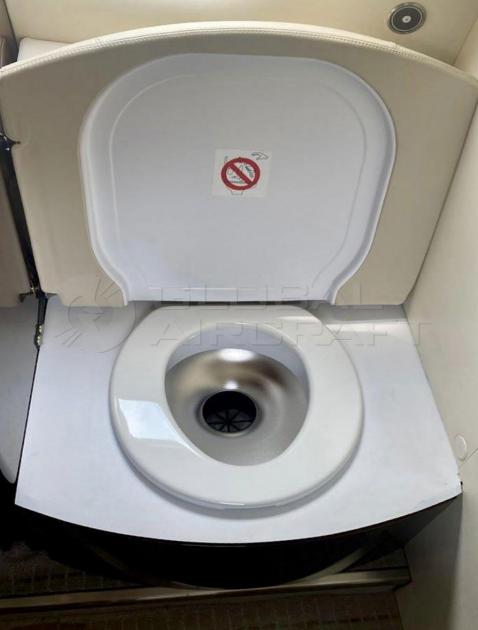

### DESCRIPTION

MODEL: EMBRAER PHENOM 100E

**YEAR:** 2015

**SN**: 50000345

**MAIRFRAME - TTSN:** 1,096 Hours / 955 Landings

**ENGINES (PW617F-E) - TTSN:** 1,096 Hours / 2,404 Remaining Hours

- Aircraft based and registered in Brazil We can deliver worldwide.
- 4 All maintenance current done by Embraer Authorized Service Center.
- No Programs.
- Executive interior configured for 7 passengers (Single Pilot).
- Equipped w/ Garmin G1000, SVS, Rigid Door, 5th seat and Belted lavatory.
- No accident or incident history and always kept in hangar.
- 2<sup>nd</sup> owner since new.