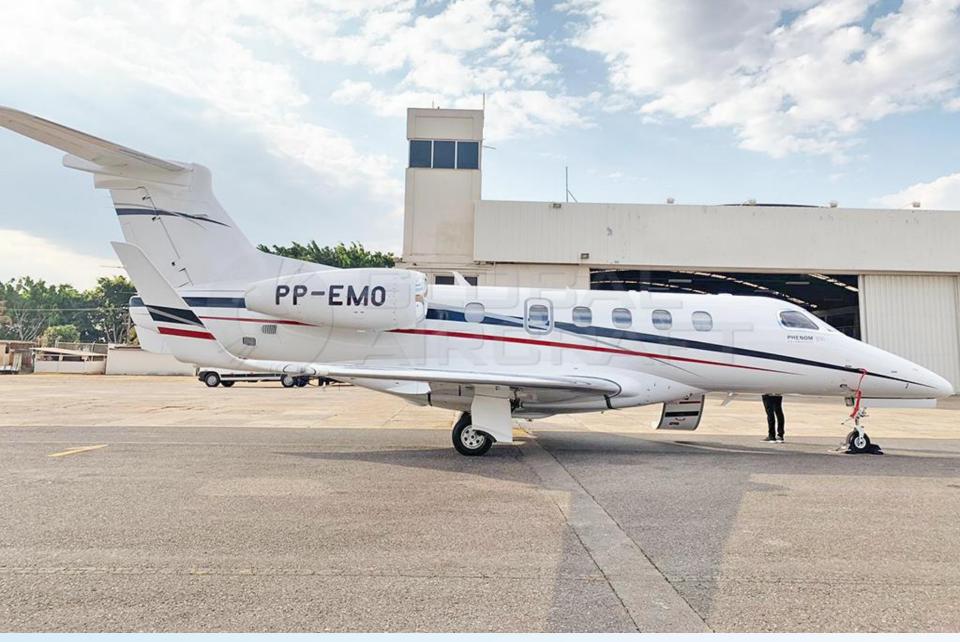

# **2013 EMBRAER PHENOM 300**

### DESCRIPTION

MODEL: EMBRAER PHENOM 300

**YEAR:** 2013

**SN**: 50500110 **REG**: PP-EMO

• AIRFRAME - TTSN: 2,000 Hours

**ENGINES (PW535E) - TTSN:** 2,000 Hours

- Aircraft based and registered in Brazil We can deliver worldwide.
- 6 All maintenance current Fresh 120mo inspection and landing gear overhaul.
- No Programs.
- Executive interior configured for 8 passengers (Single Pilot)
- Exclusive paint and interior in excellent condition.
- Equipped w/ G1000 Avionics, Synthetic Vision (SVS), Chart View, Belted Lavatory etc.
- No accident or incident history and always kept in hangar.