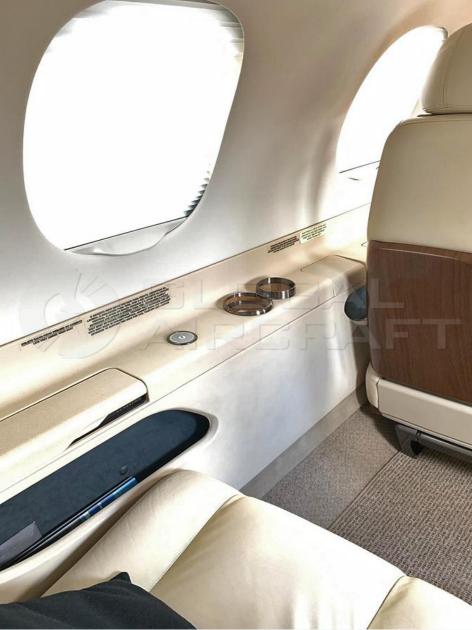

### DESCRIPTION

MODEL: EMBRAER PHENOM 300

**YEAR:** 2013

**SN**: 50500110 **REG**: PP-EMO

• AIRFRAME - TTSN: 2,000 Hours

**ENGINES (PW535E) - TTSN:** 2,000 Hours

- Aircraft based and registered in Brazil We can deliver worldwide.
- 6 All maintenance current Fresh 120mo inspection and landing gear overhaul.
- No Programs.
- Executive interior configured for 8 passengers (Single Pilot)
- Exclusive paint and interior in excellent condition.
- Equipped w/ G1000 Avionics, Synthetic Vision (SVS), Chart View, Belted Lavatory etc.
- No accident or incident history and always kept in hangar.

### ADDITIONAL EQUIPMENT

- SVS Synthetic Vision System
- Jeppesen Electronic Charts
- Premium Passenger Door
- Rigid Lavatory Door
- 2 Galleys (Left and Right)
- Baggage Net
- Tables
- Engine/Pitot Covers