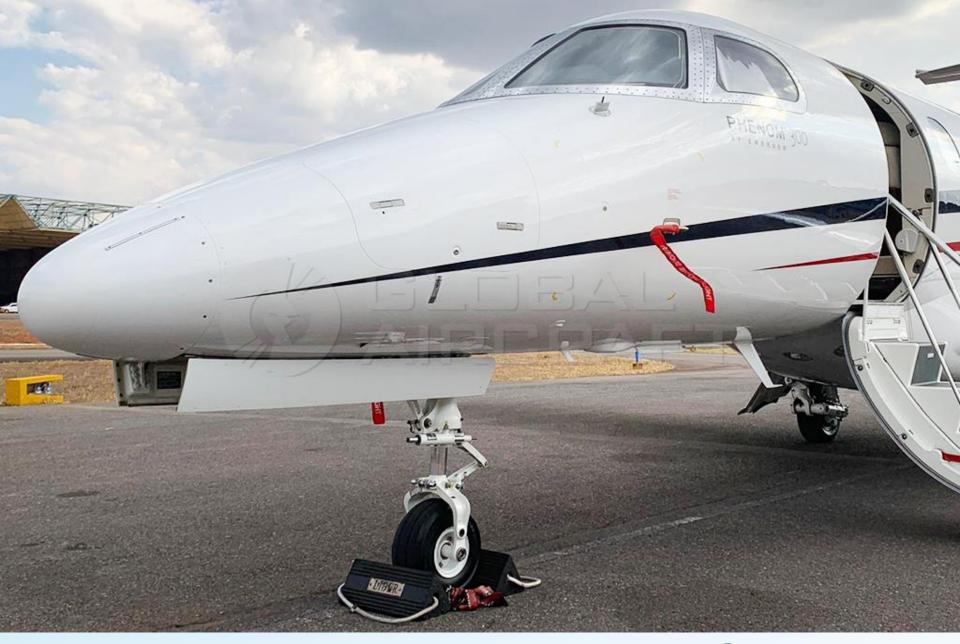

# **2013 EMBRAER PHENOM 300**

### DESCRIPTION

MODEL: EMBRAER PHENOM 300

**YEAR:** 2013

**SN**: 50500110 **REG**: PP-EMO

• AIRFRAME - TTSN: 2,000 Hours

**ENGINES (PW535E) - TTSN:** 2,000 Hours

- Aircraft based and registered in Brazil We can deliver worldwide.
- 6 All maintenance current Fresh 120mo inspection and landing gear overhaul.
- No Programs.
- Executive interior configured for 8 passengers (Single Pilot)
- Exclusive paint and interior in excellent condition.
- Equipped w/ G1000 Avionics, Synthetic Vision (SVS), Chart View, Belted Lavatory etc.
- No accident or incident history and always kept in hangar.