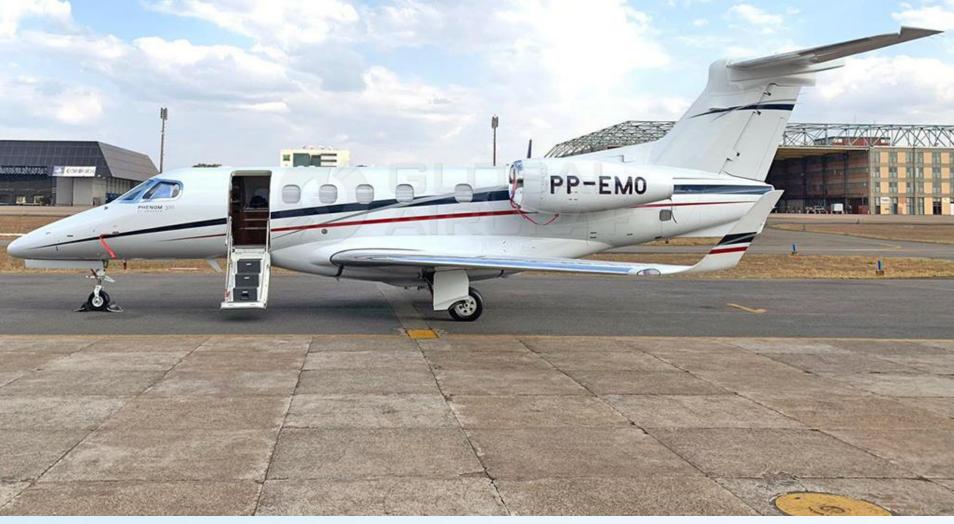

# **2013 EMBRAER PHENOM 300**

### DESCRIPTION

MODEL: EMBRAER PHENOM 300

**YEAR:** 2013

**SN**: 50500110 **REG**: PP-EMO

• AIRFRAME - TTSN: 2,000 Hours

**ENGINES (PW535E) - TTSN:** 2,000 Hours

- Aircraft based and registered in Brazil We can deliver worldwide.
- 6 All maintenance current Fresh 120mo inspection and landing gear overhaul.
- No Programs.
- Executive interior configured for 8 passengers (Single Pilot)
- Exclusive paint and interior in excellent condition.
- Equipped w/ G1000 Avionics, Synthetic Vision (SVS), Chart View, Belted Lavatory etc.
- No accident or incident history and always kept in hangar.