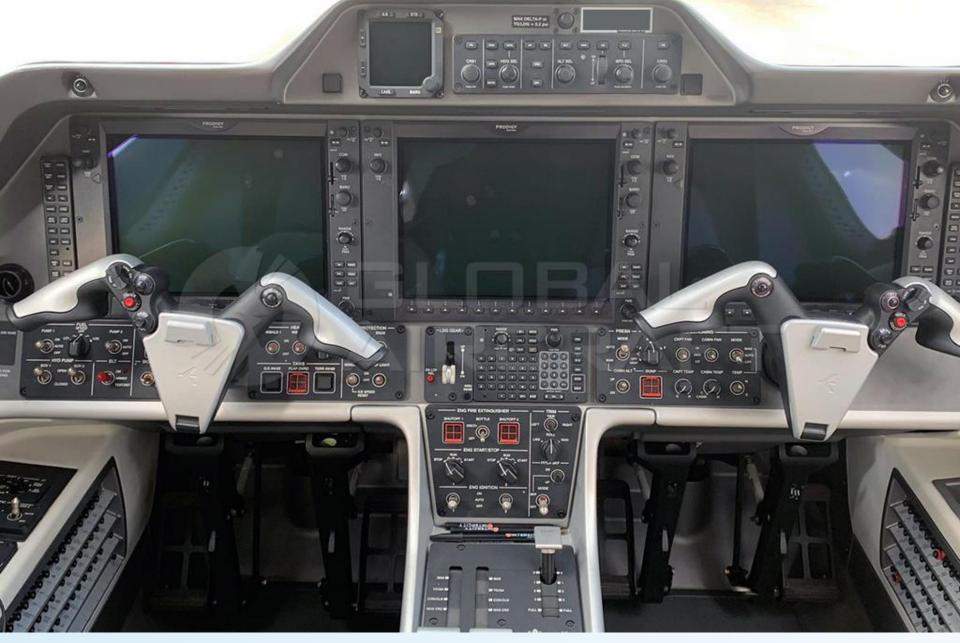

### **AVIONICS**

- GARMIN Prodigy G1000 Flight Deck
- 03 Large Displays (2 PFD / 1 MFD)
- Transponder
- Traffic Alert & Collision Avoidance System TCAS II
- TAWS
- Single-Pilot operation flight management
- Smart Probe System
- FMS Flight Management Syste,
- CVDR Cockpit Voice Recorder
- Automatic Direction Finder (ADF)
- Distance Measure Equipment (DME)
- Integrated Electronic Standby Instruments

### ADDITIONAL EQUIPMENT

- SVS Synthetic Vision System
- Jeppesen Electronic Charts
- Premium Passenger Door
- Rigid Lavatory Door
- 2 Galleys (Left and Right)
- Baggage Net
- Tables
- Engine/Pitot Covers