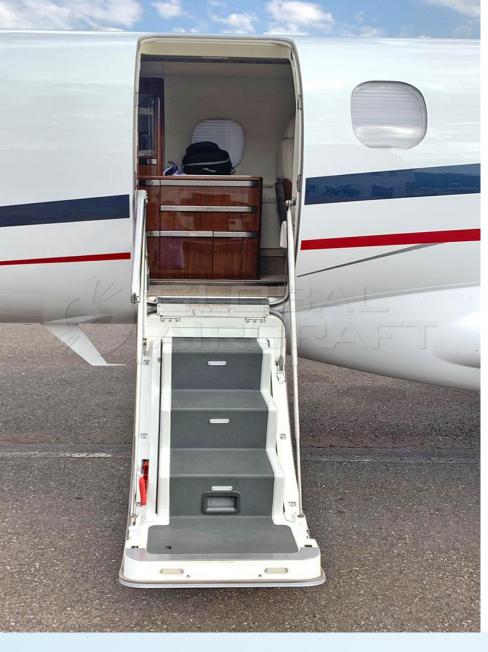

### DESCRIPTION

MODEL: EMBRAER PHENOM 300

**YEAR:** 2013

**SN**: 50500110 **REG**: PP-EMO

• AIRFRAME - TTSN: 2,000 Hours

**ENGINES (PW535E) - TTSN:** 2,000 Hours

- Aircraft based and registered in Brazil We can deliver worldwide.
- 6 All maintenance current Fresh 120mo inspection and landing gear overhaul.
- No Programs.
- Executive interior configured for 8 passengers (Single Pilot)
- Exclusive paint and interior in excellent condition.
- Equipped w/ G1000 Avionics, Synthetic Vision (SVS), Chart View, Belted Lavatory etc.
- No accident or incident history and always kept in hangar.

### ADDITIONAL EQUIPMENT

- SVS Synthetic Vision System
- Jeppesen Electronic Charts
- Premium Passenger Door
- Rigid Lavatory Door
- 2 Galleys (Left and Right)
- Baggage Net
- Tables
- Engine/Pitot Covers