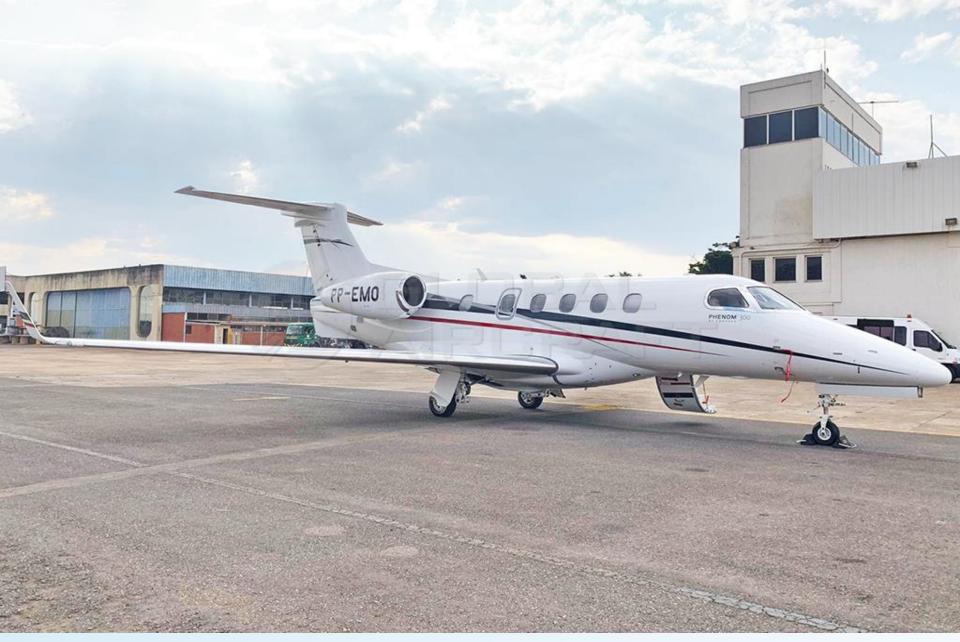

# **2013 EMBRAER PHENOM 300**

### DESCRIPTION

MODEL: EMBRAER PHENOM 300

**YEAR:** 2013

**SN**: 50500110 **REG**: PP-EMO

• AIRFRAME - TTSN: 2,000 Hours

**ENGINES (PW535E) - TTSN:** 2,000 Hours

- Aircraft based and registered in Brazil We can deliver worldwide.
- 6 All maintenance current Fresh 120mo inspection and landing gear overhaul.
- No Programs.
- Executive interior configured for 8 passengers (Single Pilot)
- Exclusive paint and interior in excellent condition.
- Equipped w/ G1000 Avionics, Synthetic Vision (SVS), Chart View, Belted Lavatory etc.
- No accident or incident history and always kept in hangar.