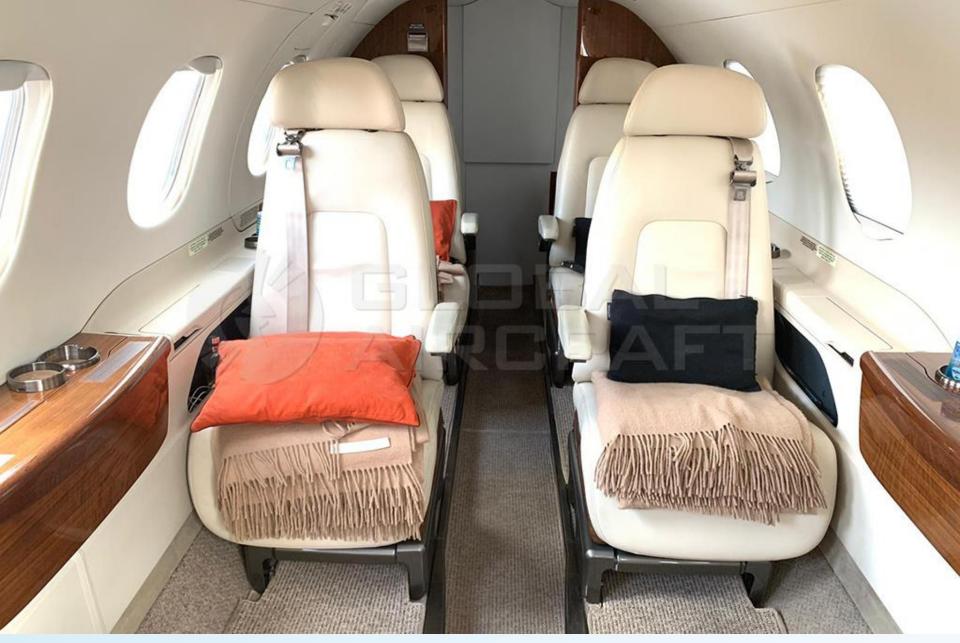

### DESCRIPTION

MODEL: EMBRAER PHENOM 300

**YEAR:** 2013

**SN**: 50500110 **REG**: PP-EMO

• AIRFRAME - TTSN: 2,000 Hours

**ENGINES (PW535E) - TTSN:** 2,000 Hours

- Aircraft based and registered in Brazil We can deliver worldwide.
- 6 All maintenance current Fresh 120mo inspection and landing gear overhaul.
- No Programs.
- Executive interior configured for 8 passengers (Single Pilot)
- Exclusive paint and interior in excellent condition.
- Equipped w/ G1000 Avionics, Synthetic Vision (SVS), Chart View, Belted Lavatory etc.
- No accident or incident history and always kept in hangar.