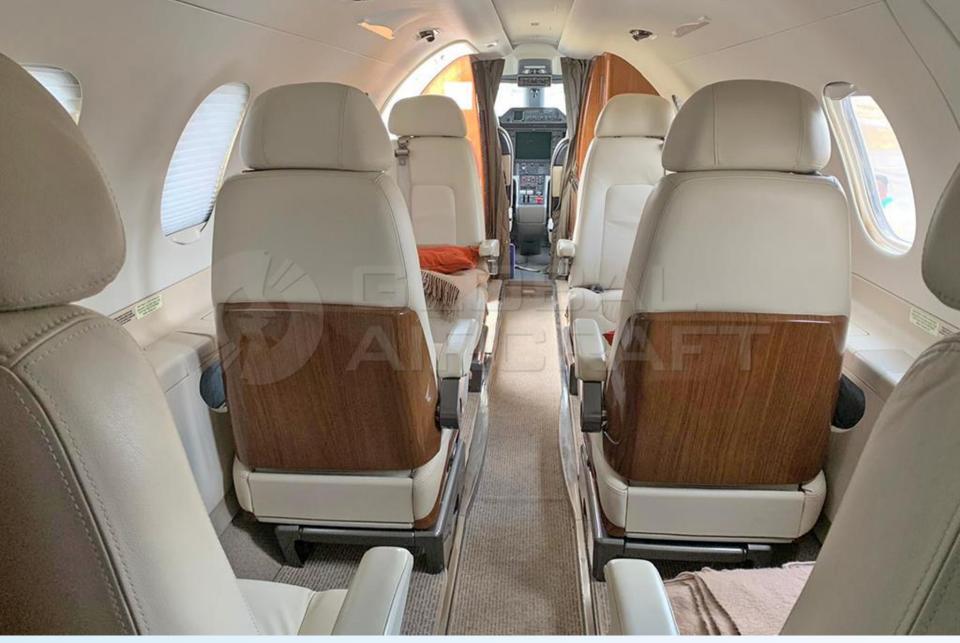

### DESCRIPTION

MODEL: EMBRAER PHENOM 300

**YEAR:** 2013

**SN**: 50500110 **REG**: PP-EMO

• AIRFRAME - TTSN: 2,000 Hours

**ENGINES (PW535E) - TTSN:** 2,000 Hours

- Aircraft based and registered in Brazil We can deliver worldwide.
- 6 All maintenance current Fresh 120mo inspection and landing gear overhaul.
- No Programs.
- Executive interior configured for 8 passengers (Single Pilot)
- Exclusive paint and interior in excellent condition.
- Equipped w/ G1000 Avionics, Synthetic Vision (SVS), Chart View, Belted Lavatory etc.
- No accident or incident history and always kept in hangar.