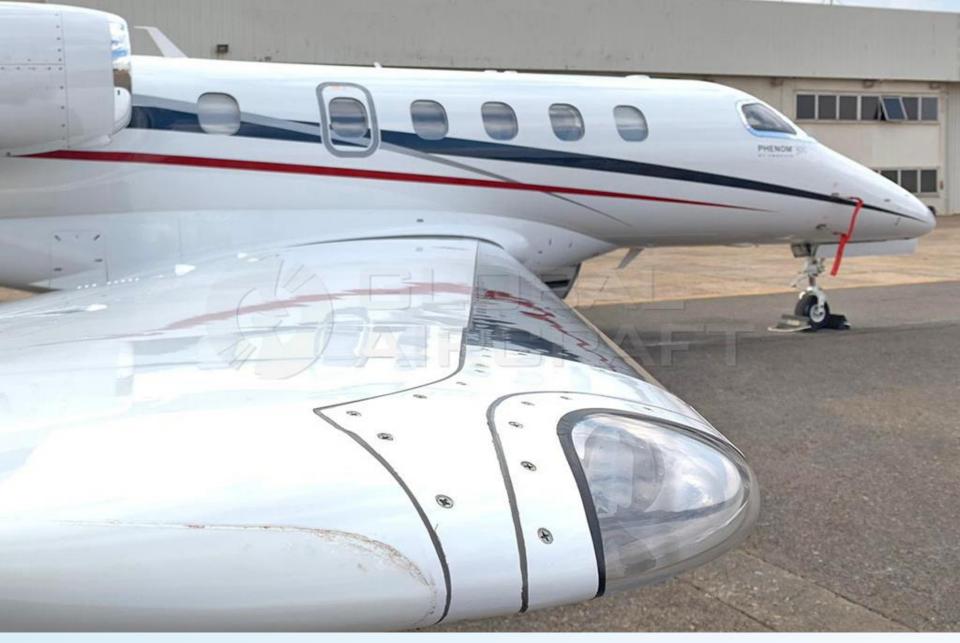

# **2013 EMBRAER PHENOM 300**

### DESCRIPTION

MODEL: EMBRAER PHENOM 300

**YEAR:** 2013

**SN**: 50500110 **REG**: PP-EMO

• AIRFRAME - TTSN: 2,000 Hours

**ENGINES (PW535E) - TTSN:** 2,000 Hours

- Aircraft based and registered in Brazil We can deliver worldwide.
- 6 All maintenance current Fresh 120mo inspection and landing gear overhaul.
- No Programs.
- Executive interior configured for 8 passengers (Single Pilot)
- Exclusive paint and interior in excellent condition.
- Equipped w/ G1000 Avionics, Synthetic Vision (SVS), Chart View, Belted Lavatory etc.
- No accident or incident history and always kept in hangar.