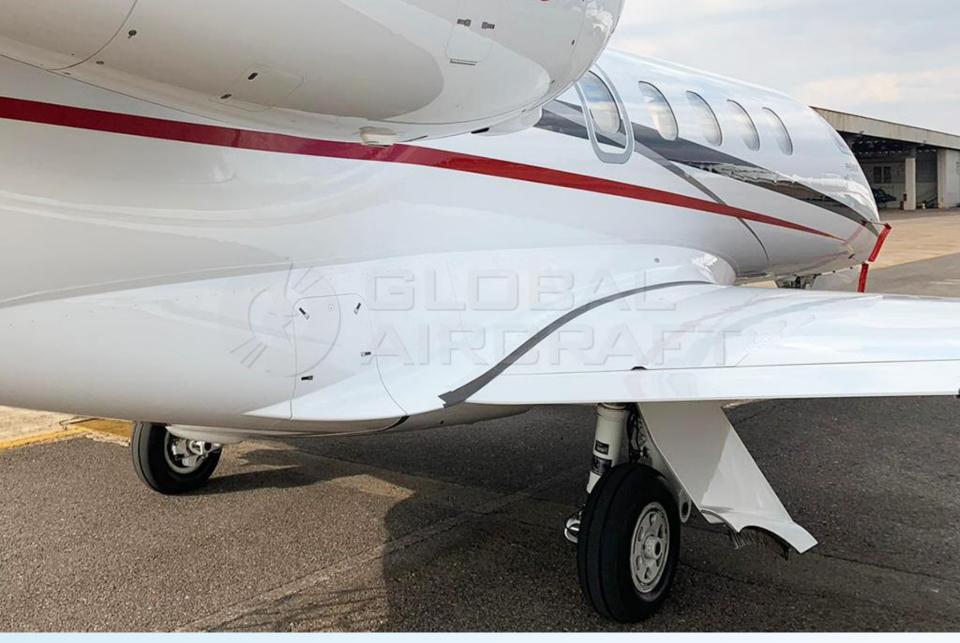

# **2013 EMBRAER PHENOM 300**

### DESCRIPTION

MODEL: EMBRAER PHENOM 300

**YEAR:** 2013

**SN**: 50500110 **REG**: PP-EMO

• AIRFRAME - TTSN: 2,000 Hours

**ENGINES (PW535E) - TTSN:** 2,000 Hours

- Aircraft based and registered in Brazil We can deliver worldwide.
- 6 All maintenance current Fresh 120mo inspection and landing gear overhaul.
- No Programs.
- Executive interior configured for 8 passengers (Single Pilot)
- Exclusive paint and interior in excellent condition.
- Equipped w/ G1000 Avionics, Synthetic Vision (SVS), Chart View, Belted Lavatory etc.
- No accident or incident history and always kept in hangar.