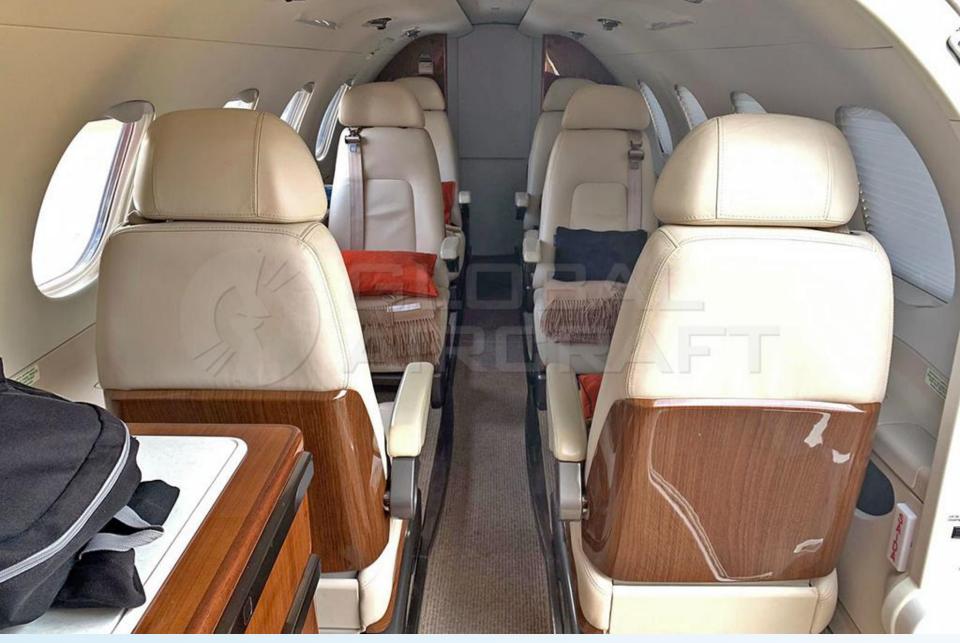

### DESCRIPTION

MODEL: EMBRAER PHENOM 300

**YEAR:** 2013

**SN**: 50500110 **REG**: PP-EMO

• AIRFRAME - TTSN: 2,000 Hours

**ENGINES (PW535E) - TTSN:** 2,000 Hours

- Aircraft based and registered in Brazil We can deliver worldwide.
- 6 All maintenance current Fresh 120mo inspection and landing gear overhaul.
- No Programs.
- Executive interior configured for 8 passengers (Single Pilot)
- Exclusive paint and interior in excellent condition.
- Equipped w/ G1000 Avionics, Synthetic Vision (SVS), Chart View, Belted Lavatory etc.
- No accident or incident history and always kept in hangar.