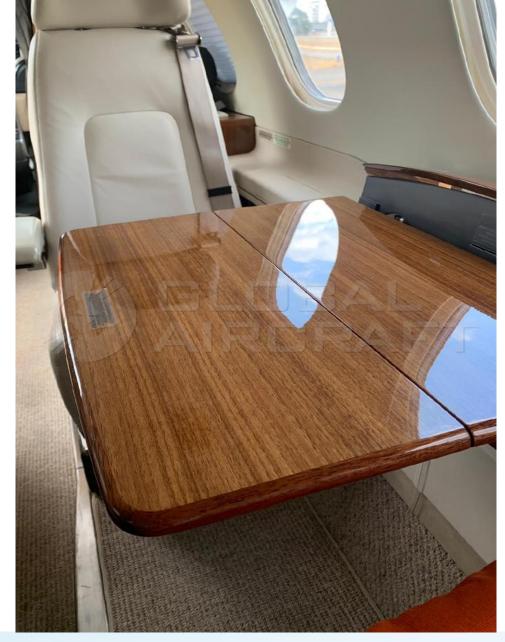

### ADDITIONAL EQUIPMENT

- SVS Synthetic Vision System
- Jeppesen Electronic Charts
- Premium Passenger Door
- Rigid Lavatory Door
- 2 Galleys (Left and Right)
- Baggage Net
- Tables
- Engine/Pitot Covers