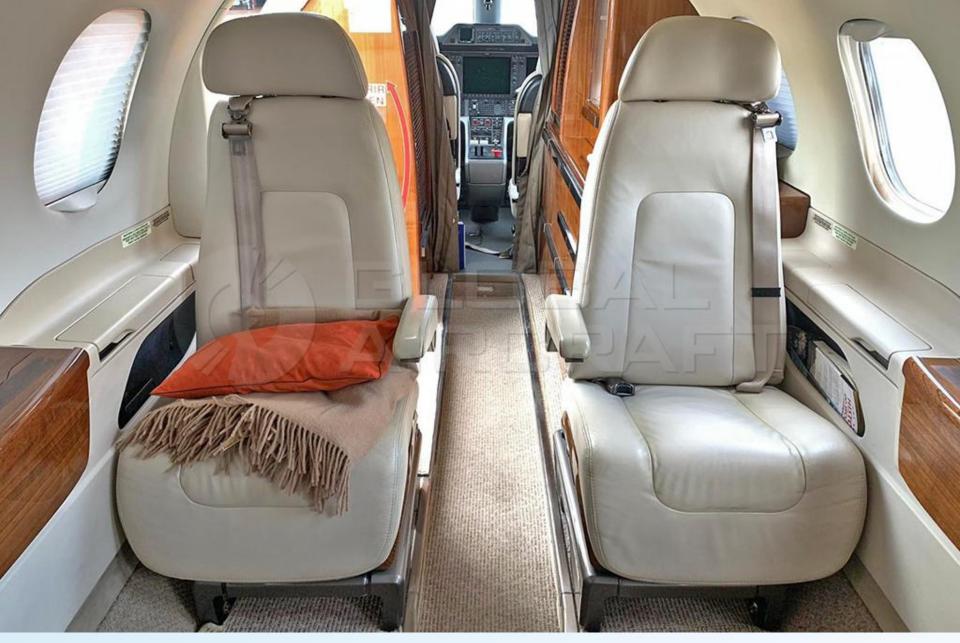

### DESCRIPTION

MODEL: EMBRAER PHENOM 300

**YEAR:** 2013

**SN**: 50500110 **REG**: PP-EMO

• AIRFRAME - TTSN: 2,000 Hours

**ENGINES (PW535E) - TTSN:** 2,000 Hours

- Aircraft based and registered in Brazil We can deliver worldwide.
- 6 All maintenance current Fresh 120mo inspection and landing gear overhaul.
- No Programs.
- Executive interior configured for 8 passengers (Single Pilot)
- Exclusive paint and interior in excellent condition.
- Equipped w/ G1000 Avionics, Synthetic Vision (SVS), Chart View, Belted Lavatory etc.
- No accident or incident history and always kept in hangar.