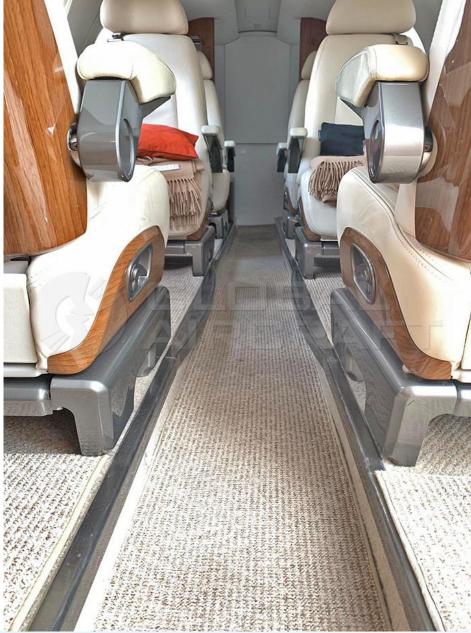

### DESCRIPTION

MODEL: EMBRAER PHENOM 300

**YEAR:** 2013

**SN**: 50500110 **REG**: PP-EMO

• AIRFRAME - TTSN: 2,000 Hours

**ENGINES (PW535E) - TTSN:** 2,000 Hours

- Aircraft based and registered in Brazil We can deliver worldwide.
- 6 All maintenance current Fresh 120mo inspection and landing gear overhaul.
- No Programs.
- Executive interior configured for 8 passengers (Single Pilot)
- Exclusive paint and interior in excellent condition.
- Equipped w/ G1000 Avionics, Synthetic Vision (SVS), Chart View, Belted Lavatory etc.
- No accident or incident history and always kept in hangar.