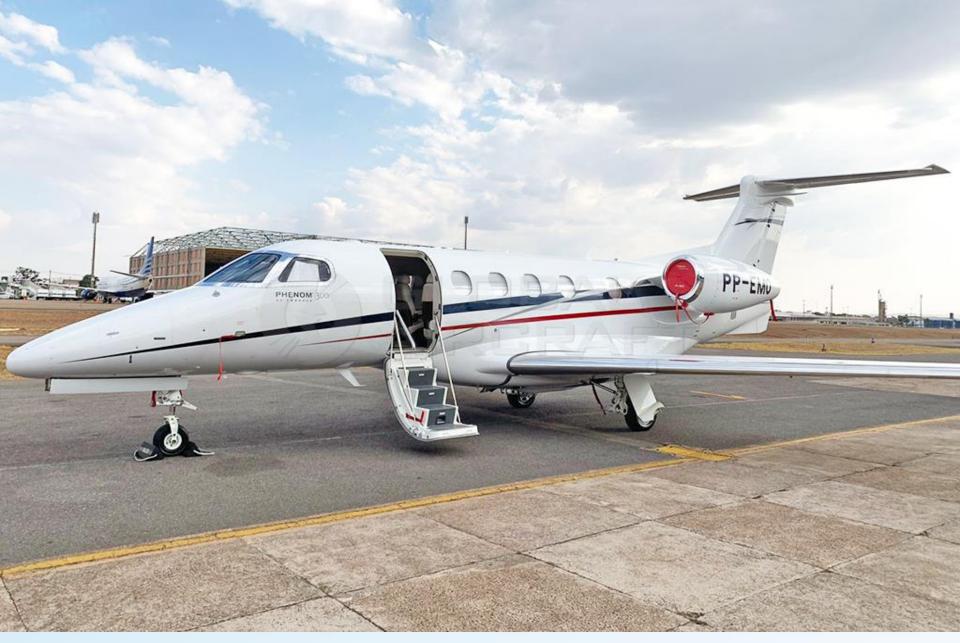

# **2013 EMBRAER PHENOM 300**

### DESCRIPTION

MODEL: EMBRAER PHENOM 300

**YEAR:** 2013

**SN**: 50500110 **REG**: PP-EMO

• AIRFRAME - TTSN: 2,000 Hours

**ENGINES (PW535E) - TTSN:** 2,000 Hours

- Aircraft based and registered in Brazil We can deliver worldwide.
- 6 All maintenance current Fresh 120mo inspection and landing gear overhaul.
- No Programs.
- Executive interior configured for 8 passengers (Single Pilot)
- Exclusive paint and interior in excellent condition.
- Equipped w/ G1000 Avionics, Synthetic Vision (SVS), Chart View, Belted Lavatory etc.
- No accident or incident history and always kept in hangar.