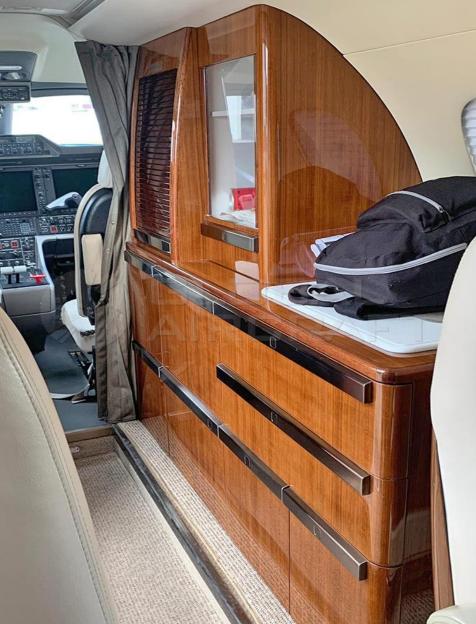

### ADDITIONAL EQUIPMENT

- SVS Synthetic Vision System
- Jeppesen Electronic Charts
- Premium Passenger Door
- Rigid Lavatory Door
- 2 Galleys (Left and Right)
- Baggage Net
- Tables
- Engine/Pitot Covers