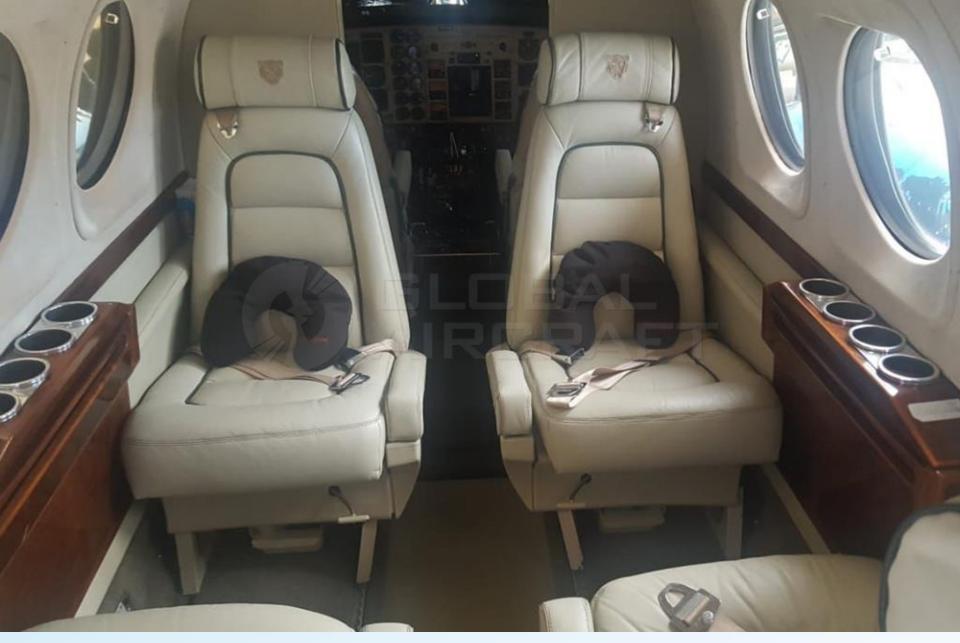

- Aircraft based and registered in Brazil We can deliver worldwide.
- All maintenance current Fresh Phases 3 and 4 inspection.
- Landing Gear overhaul done in May/2024 and Propeller overhaul done in 2023.
- Executive interior Jaguar Edition configured for 6 passengers + 1 Pilot.
- Paint and interior in good condition.
- No accident or incident history.
- Always kept in hangar.