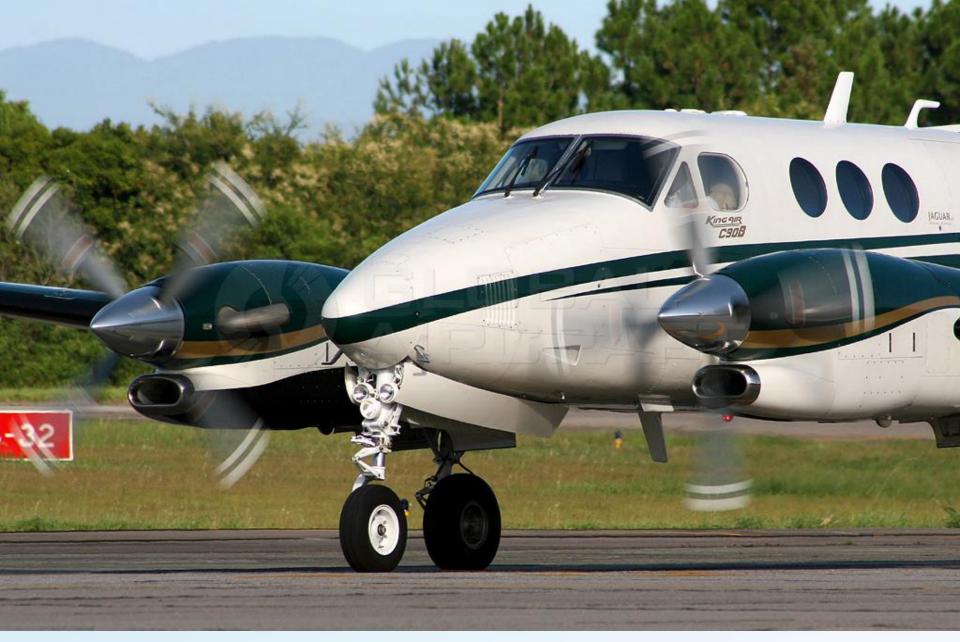

# 2000 BEECHCRAFT KING AIR C90B

### DESCRIPTION

MODEL: BEECHCRAFT KING AIR C90B

**YEAR:** 2000

AIRFRAME - TTSN: 5,224 Hours

ENGINES(PW PT6A-21) - TTSN: 5,224 Hours / 1,746 Remaining Hours

PROPELLERS - TTSN: 5,224 Hours / 2,808 Hours remaining.

- Aircraft based and registered in Brazil We can deliver worldwide.
- All maintenance current Fresh Phases 3 and 4 inspection.
- Landing Gear overhaul done in May/2024 and Propeller overhaul done in 2023.
- Executive interior Jaguar Edition configured for 6 passengers + 1 Pilot.
- Paint and interior in good condition.
- No accident or incident history.
- Always kept in hangar.