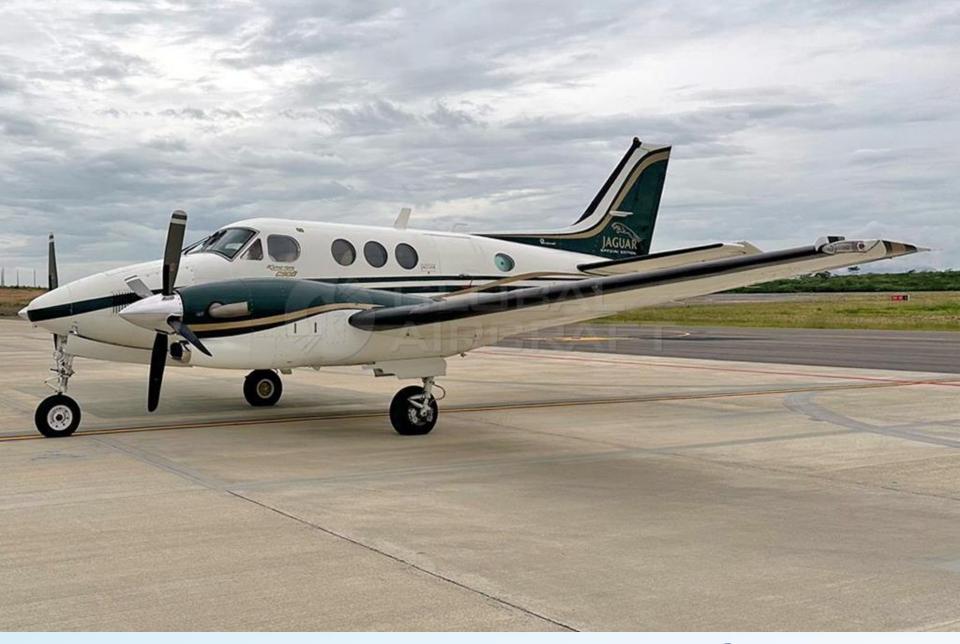

### DESCRIPTION

MODEL: BEECHCRAFT KING AIR C90B

**YEAR:** 2000

AIRFRAME - TTSN: 5,224 Hours

ENGINES(PW PT6A-21) - TTSN: 5,224 Hours / 1,746 Remaining Hours

PROPELLERS - TTSN: 5,224 Hours / 2,808 Hours remaining.

- Aircraft based and registered in Brazil We can deliver worldwide.
- All maintenance current Fresh Phases 3 and 4 inspection.
- Landing Gear overhaul done in May/2024 and Propeller overhaul done in 2023.
- Executive interior Jaguar Edition configured for 6 passengers + 1 Pilot.
- Paint and interior in good condition.
- No accident or incident history.
- Always kept in hangar.