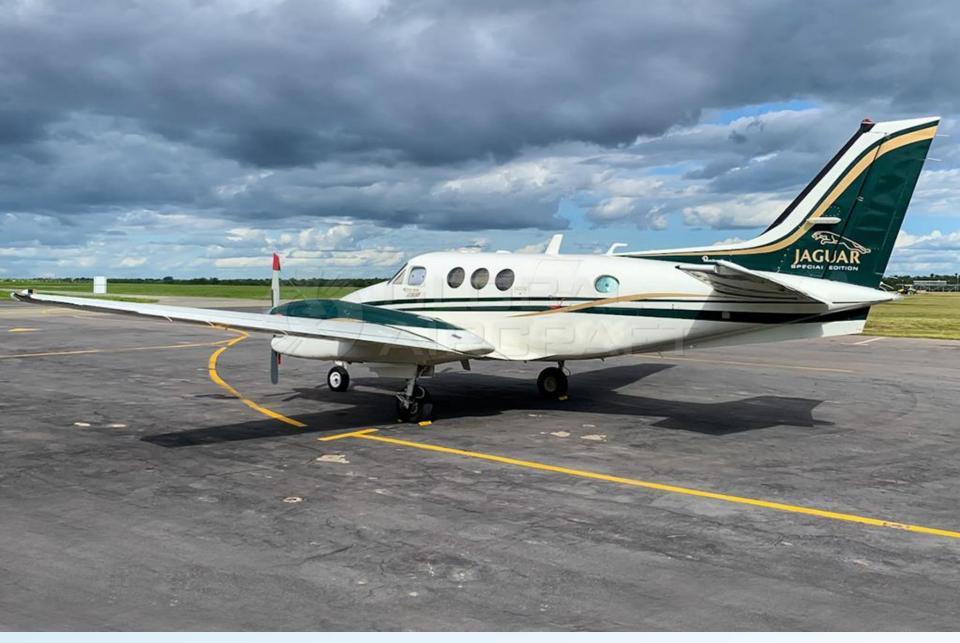

### DESCRIPTION

MODEL: BEECHCRAFT KING AIR C90B

**YEAR:** 2000

AIRFRAME - TTSN: 5,224 Hours

ENGINES(PW PT6A-21) - TTSN: 5,224 Hours / 1,746 Remaining Hours

PROPELLERS - TTSN: 5,224 Hours / 2,808 Hours remaining.

- Aircraft based and registered in Brazil We can deliver worldwide.
- All maintenance current Fresh Phases 3 and 4 inspection.
- Landing Gear overhaul done in May/2024 and Propeller overhaul done in 2023.
- Executive interior Jaguar Edition configured for 6 passengers + 1 Pilot.
- Paint and interior in good condition.
- No accident or incident history.
- Always kept in hangar.