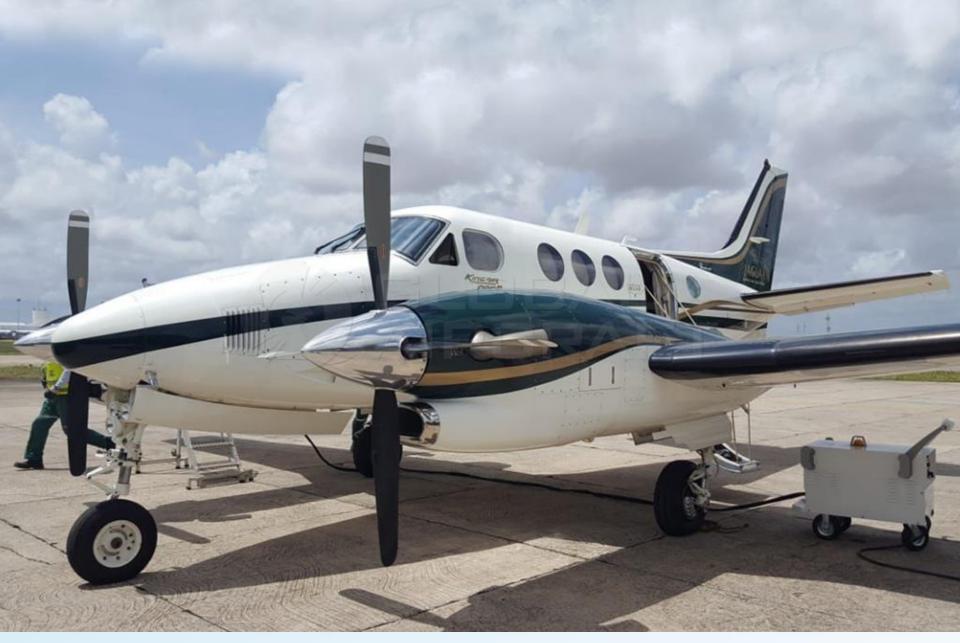

### DESCRIPTION

MODEL: BEECHCRAFT KING AIR C90B

**YEAR:** 2000

AIRFRAME - TTSN: 5,224 Hours

ENGINES(PW PT6A-21) - TTSN: 5,224 Hours / 1,746 Remaining Hours

PROPELLERS - TTSN: 5,224 Hours / 2,808 Hours remaining.

- Aircraft based and registered in Brazil We can deliver worldwide.
- All maintenance current Fresh Phases 3 and 4 inspection.
- Landing Gear overhaul done in May/2024 and Propeller overhaul done in 2023.
- Executive interior Jaguar Edition configured for 6 passengers + 1 Pilot.
- Paint and interior in good condition.
- No accident or incident history.
- Always kept in hangar.