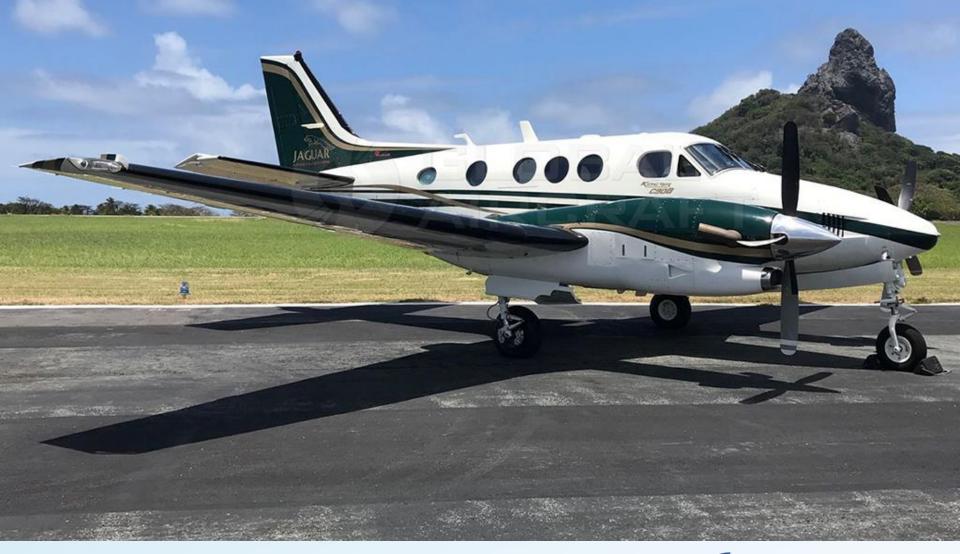

# 2000 BEECHCRAFT KING AIR C90B

### DESCRIPTION

MODEL: BEECHCRAFT KING AIR C90B

**YEAR:** 2000

AIRFRAME - TTSN: 5,224 Hours

ENGINES(PW PT6A-21) - TTSN: 5,224 Hours / 1,746 Remaining Hours

PROPELLERS - TTSN: 5,224 Hours / 2,808 Hours remaining.

- Aircraft based and registered in Brazil We can deliver worldwide.
- All maintenance current Fresh Phases 3 and 4 inspection.
- Landing Gear overhaul done in May/2024 and Propeller overhaul done in 2023.
- Executive interior Jaguar Edition configured for 6 passengers + 1 Pilot.
- Paint and interior in good condition.
- No accident or incident history.
- Always kept in hangar.