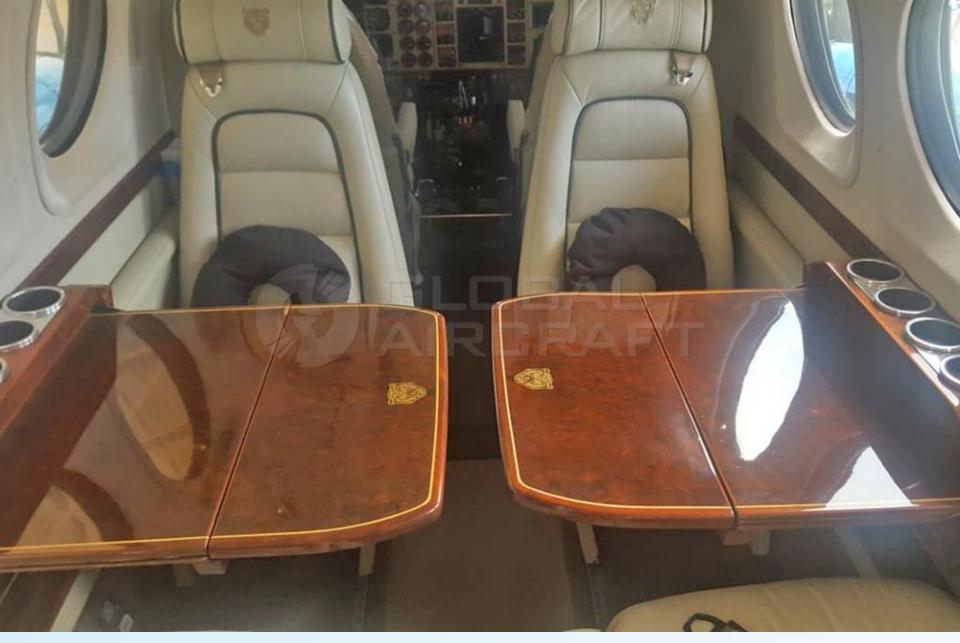

- Aircraft based and registered in Brazil We can deliver worldwide.
- All maintenance current Fresh Phases 3 and 4 inspection.
- Landing Gear overhaul done in May/2024 and Propeller overhaul done in 2023.
- Executive interior Jaguar Edition configured for 6 passengers + 1 Pilot.
- Paint and interior in good condition.
- No accident or incident history.
- Always kept in hangar.

# **AVIONICS & EQUIPMENT**

- Collins Pro Line II EFIS
- Autopilot
- VHF Radios Comm Collins
- O DME Collins
- VOR Collins
- MFD Avydine Entegra 500 w/ Radar
- Electronic Charts
- Garmin GNS400W
- Annunciator Panel
- Engine instruments
- Compass
- Airspeed Indicator / Altimeter / Climb
- HSI
- **Ø** ELT
- Chronometer
- Read Lights
- Tables
- Air Conditioning