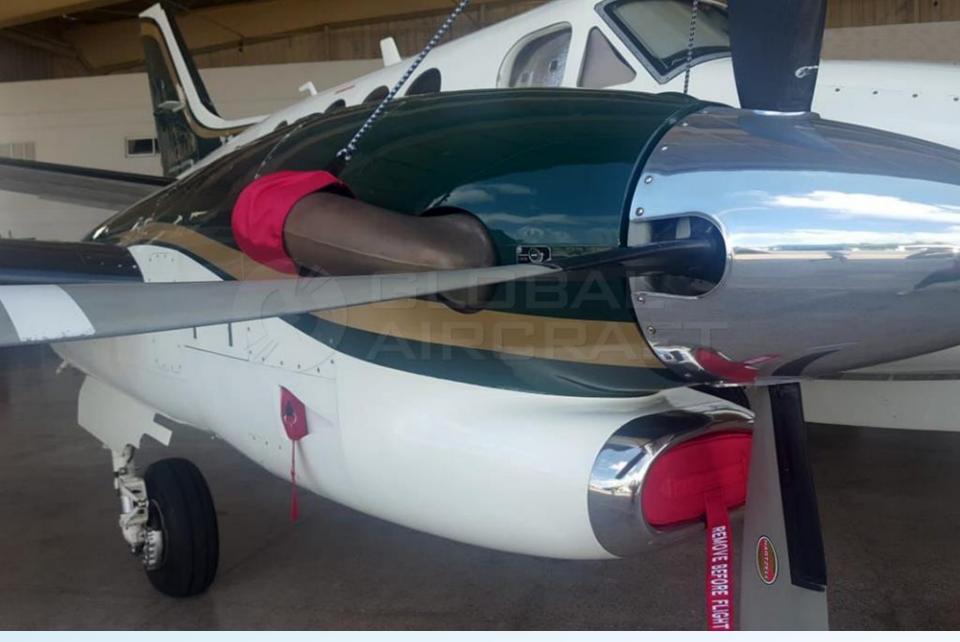

### DESCRIPTION

MODEL: BEECHCRAFT KING AIR C90B

**YEAR:** 2000

AIRFRAME - TTSN: 5,224 Hours

ENGINES(PW PT6A-21) - TTSN: 5,224 Hours / 1,746 Remaining Hours

PROPELLERS - TTSN: 5,224 Hours / 2,808 Hours remaining.

- Aircraft based and registered in Brazil We can deliver worldwide.
- All maintenance current Fresh Phases 3 and 4 inspection.
- Landing Gear overhaul done in May/2024 and Propeller overhaul done in 2023.
- Executive interior Jaguar Edition configured for 6 passengers + 1 Pilot.
- Paint and interior in good condition.
- No accident or incident history.
- Always kept in hangar.