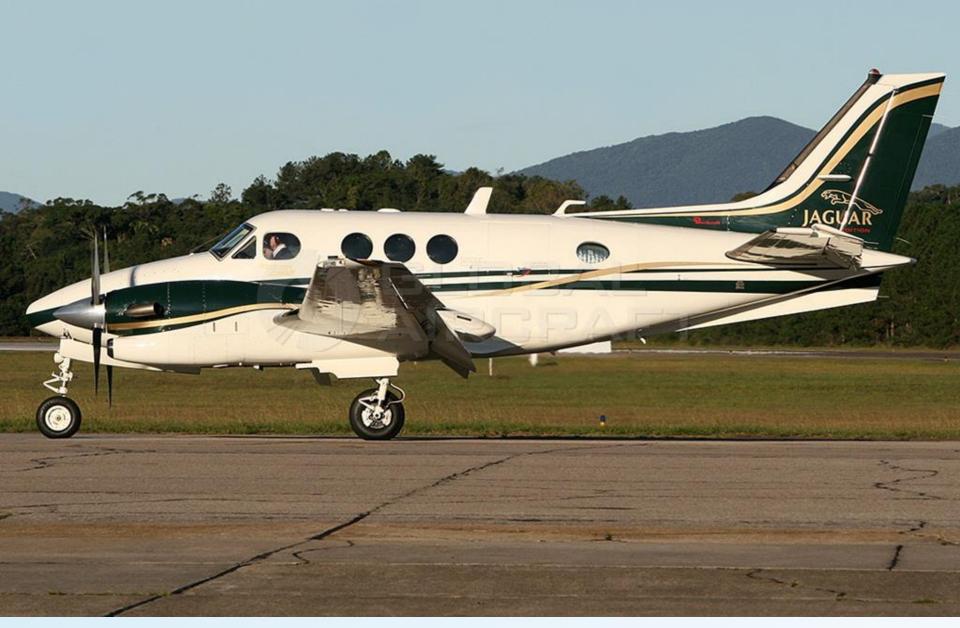

# 2000 BEECHCRAFT KING AIR C90B

### DESCRIPTION

MODEL: BEECHCRAFT KING AIR C90B

**YEAR:** 2000

AIRFRAME - TTSN: 5,224 Hours

ENGINES(PW PT6A-21) - TTSN: 5,224 Hours / 1,746 Remaining Hours

PROPELLERS - TTSN: 5,224 Hours / 2,808 Hours remaining.

- Aircraft based and registered in Brazil We can deliver worldwide.
- All maintenance current Fresh Phases 3 and 4 inspection.
- Landing Gear overhaul done in May/2024 and Propeller overhaul done in 2023.
- Executive interior Jaguar Edition configured for 6 passengers + 1 Pilot.
- Paint and interior in good condition.
- No accident or incident history.
- Always kept in hangar.