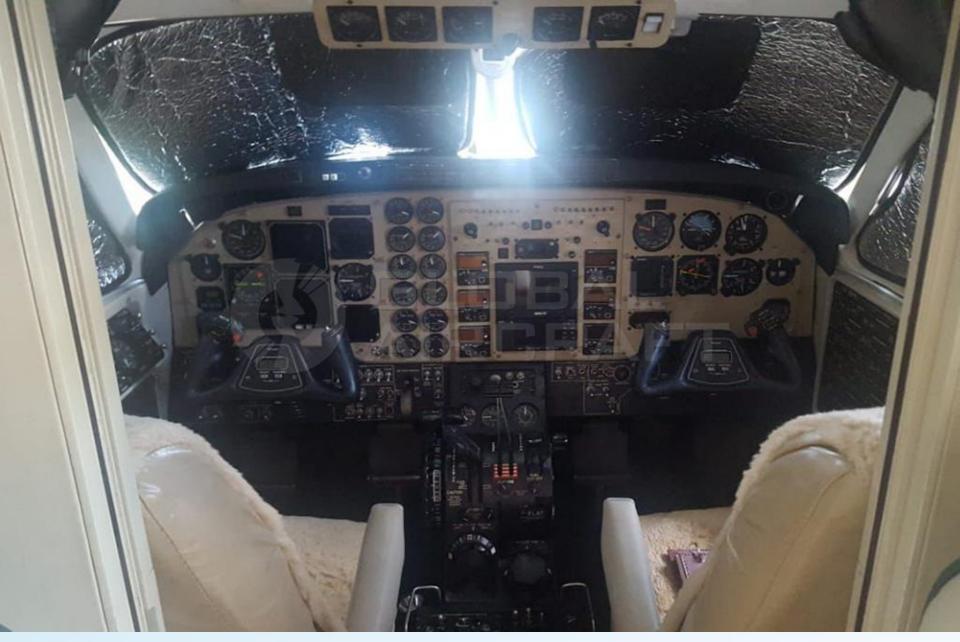

# **AVIONICS & EQUIPMENT**

- Collins Pro Line II EFIS
- Autopilot
- VHF Radios Comm Collins
- O DME Collins
- VOR Collins
- MFD Avydine Entegra 500 w/ Radar
- Electronic Charts
- Garmin GNS400W
- Annunciator Panel
- Engine instruments
- Compass
- Airspeed Indicator / Altimeter / Climb
- HSI
- **Ø** ELT
- Chronometer
- Read Lights
- Tables
- Air Conditioning