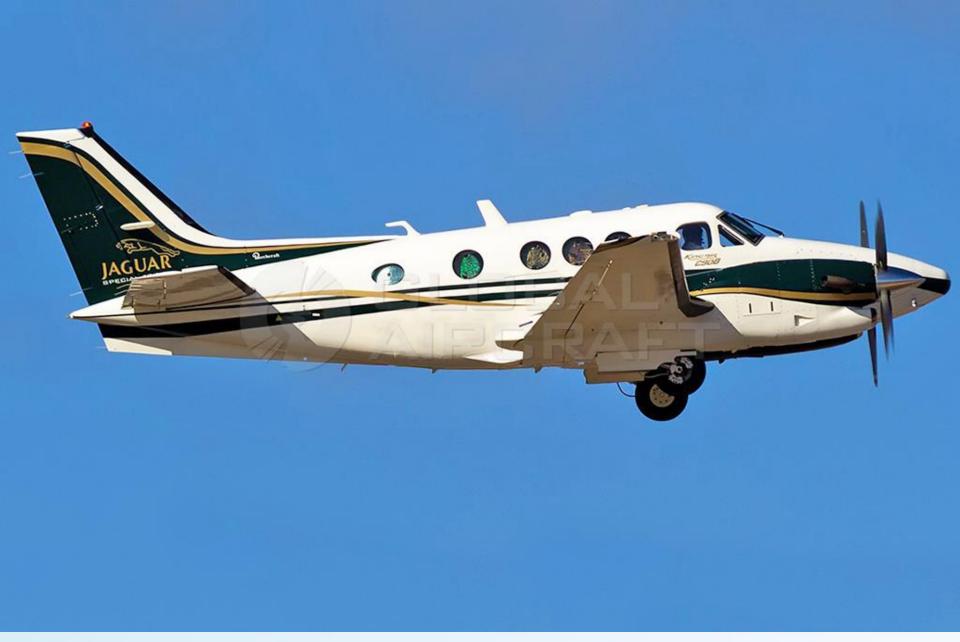

# 2000 BEECHCRAFT KING AIR C90B

### DESCRIPTION

MODEL: BEECHCRAFT KING AIR C90B

**YEAR:** 2000

AIRFRAME - TTSN: 5,224 Hours

ENGINES(PW PT6A-21) - TTSN: 5,224 Hours / 1,746 Remaining Hours

PROPELLERS - TTSN: 5,224 Hours / 2,808 Hours remaining.

- Aircraft based and registered in Brazil We can deliver worldwide.
- All maintenance current Fresh Phases 3 and 4 inspection.
- Landing Gear overhaul done in May/2024 and Propeller overhaul done in 2023.
- Executive interior Jaguar Edition configured for 6 passengers + 1 Pilot.
- Paint and interior in good condition.
- No accident or incident history.
- Always kept in hangar.