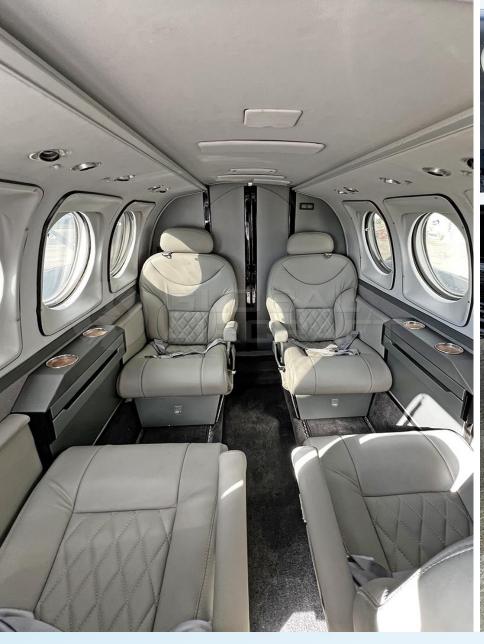

- Aircraft based and registered in Brazil We can deliver worldwide.
- All maintenance current Fresh phases 3 and 4 inspection (dec/2023).
- Brand new engines installed 2,936 Remaining Hours.
- Executive interior configured for 6 passengers + 2 Pilots.
- Retrofited Garmin glass cockpit.
- Like new paint and interior.
- No accident or incident history and always kept in hangar.

## **AVIONICS & EQUIPMENT**

- Garmin G600TXi
- Garmin GTN 750Xi
- Annunciator Panel
- Engine Instruments
- Autopilot Garmin GFC 600
- Transponder
- Radios Comm
- ELT
- Read Lights
- Tables
- Belted Lavatory