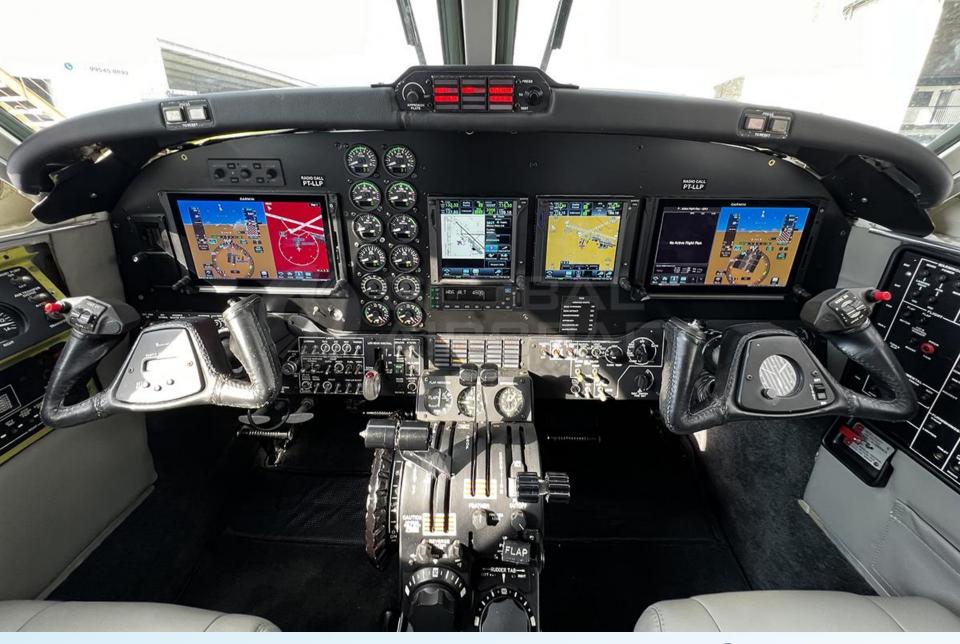

## **AVIONICS & EQUIPMENT**

- Garmin G600TXi
- Garmin GTN 750Xi
- Annunciator Panel
- Engine Instruments
- Autopilot Garmin GFC 600
- Transponder
- Radios Comm
- ELT
- Read Lights
- Tables
- Belted Lavatory