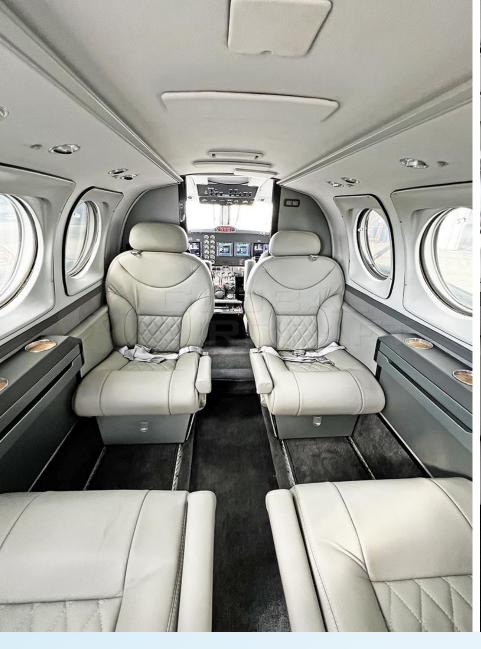

- Aircraft based and registered in Brazil We can deliver worldwide.
- All maintenance current Fresh phases 3 and 4 inspection (dec/2023).
- Brand new engines installed 2,936 Remaining Hours.
- Executive interior configured for 6 passengers + 2 Pilots.
- Retrofited Garmin glass cockpit.
- Like new paint and interior.
- No accident or incident history and always kept in hangar.