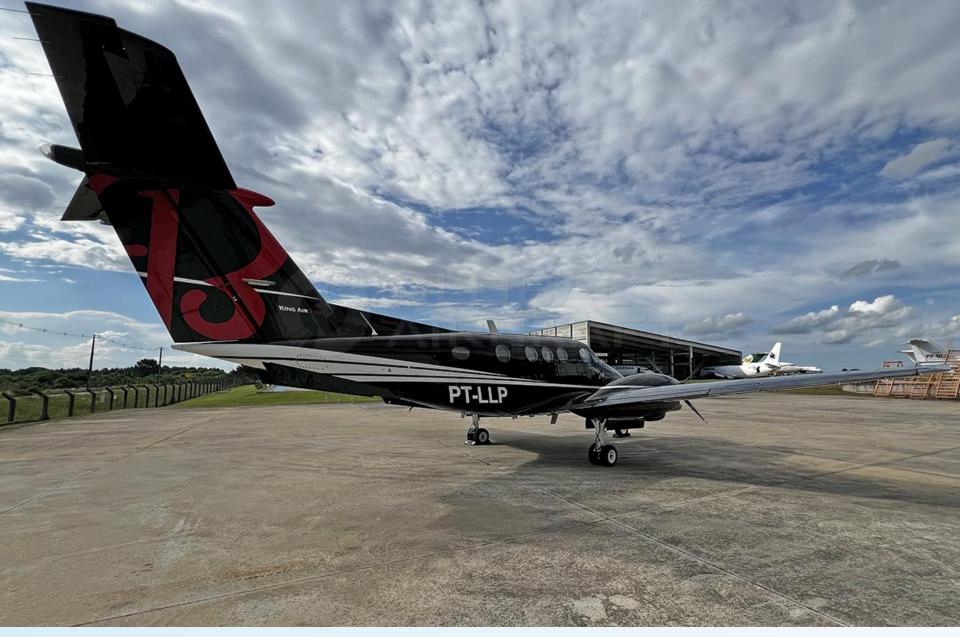

### DESCRIPTION

MODEL: BEECHCRAFT KING AIR F90

**9 YEAR:** 1979 **SN:** LA-7

PRICE: US\$2.7M

• AIRFRAME - TTSN: 7,528 Hours / 3,920 Landings

• ENGINES (PW PT6A-135A) - TTSN: 664 Hours / 698 Cycles

PROPELLERS: 3,520 Hours / 374 Hours since overhaul

- Aircraft based and registered in Brazil We can deliver worldwide.
- All maintenance current Fresh phases 3 and 4 inspection (dec/2023).
- Brand new engines installed 2,936 Remaining Hours.
- Executive interior configured for 6 passengers + 2 Pilots.
- Retrofited Garmin glass cockpit.
- Like new paint and interior.
- No accident or incident history and always kept in hangar.