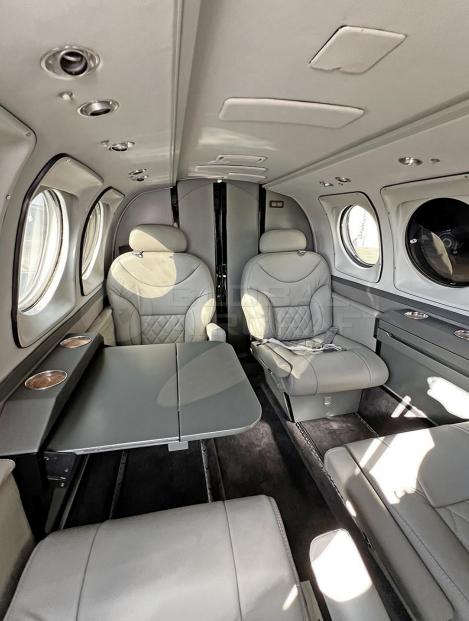

- Aircraft based and registered in Brazil We can deliver worldwide.
- All maintenance current Fresh phases 3 and 4 inspection (dec/2023).
- Brand new engines installed 2,936 Remaining Hours.
- Executive interior configured for 6 passengers + 2 Pilots.
- Retrofited Garmin glass cockpit.
- Like new paint and interior.
- No accident or incident history and always kept in hangar.

## **AVIONICS & EQUIPMENT**

- Garmin G600TXi
- Garmin GTN 750Xi
- Annunciator Panel
- Engine Instruments
- Autopilot Garmin GFC 600
- Transponder
- Radios Comm
- ELT
- Read Lights
- Tables
- Belted Lavatory