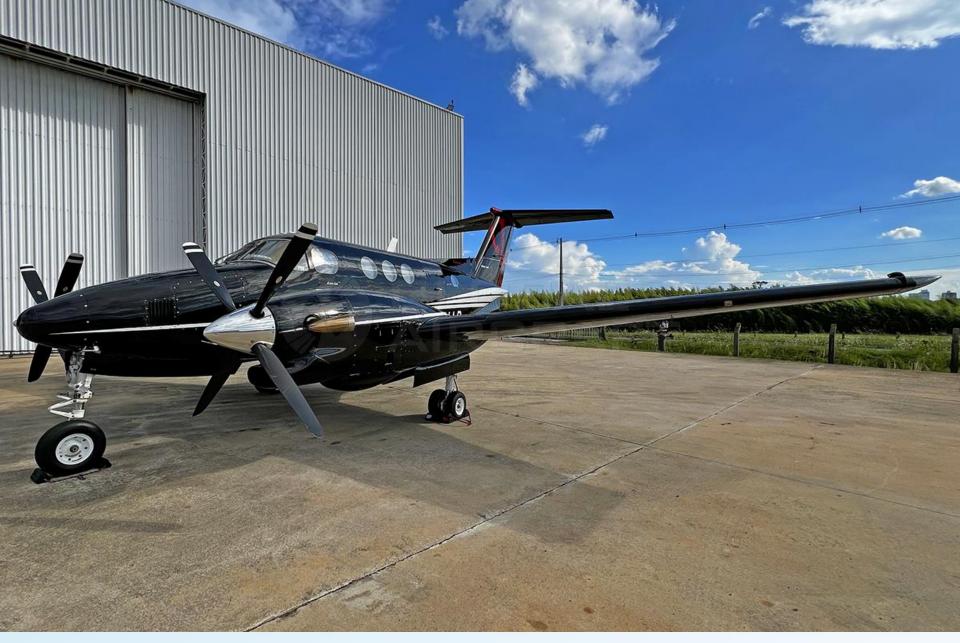

### DESCRIPTION

MODEL: BEECHCRAFT KING AIR F90

**9 YEAR:** 1979 **SN:** LA-7

PRICE: US\$2.7M

• AIRFRAME - TTSN: 7,528 Hours / 3,920 Landings

• ENGINES (PW PT6A-135A) - TTSN: 664 Hours / 698 Cycles

PROPELLERS: 3,520 Hours / 374 Hours since overhaul

- Aircraft based and registered in Brazil We can deliver worldwide.
- All maintenance current Fresh phases 3 and 4 inspection (dec/2023).
- Brand new engines installed 2,936 Remaining Hours.
- Executive interior configured for 6 passengers + 2 Pilots.
- Retrofited Garmin glass cockpit.
- Like new paint and interior.
- No accident or incident history and always kept in hangar.