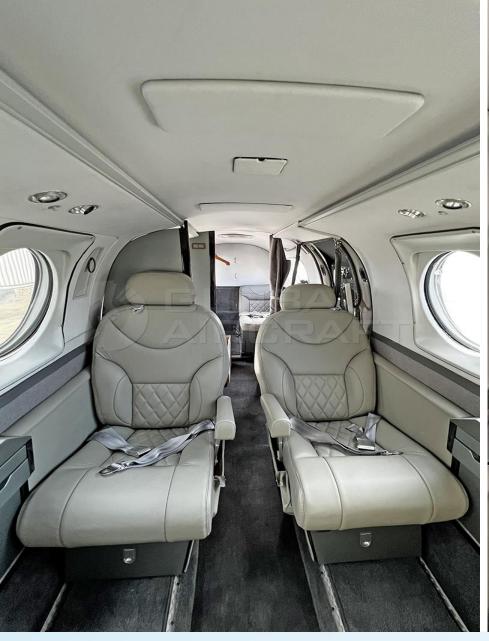

- Aircraft based and registered in Brazil We can deliver worldwide.
- All maintenance current Fresh phases 3 and 4 inspection (dec/2023).
- Brand new engines installed 2,936 Remaining Hours.
- Executive interior configured for 6 passengers + 2 Pilots.
- Retrofited Garmin glass cockpit.
- Like new paint and interior.
- No accident or incident history and always kept in hangar.

## **AVIONICS & EQUIPMENT**

- Garmin G600TXi
- Garmin GTN 750Xi
- Annunciator Panel
- Engine Instruments
- Autopilot Garmin GFC 600
- Transponder
- Radios Comm
- ELT
- Read Lights
- Tables
- Belted Lavatory