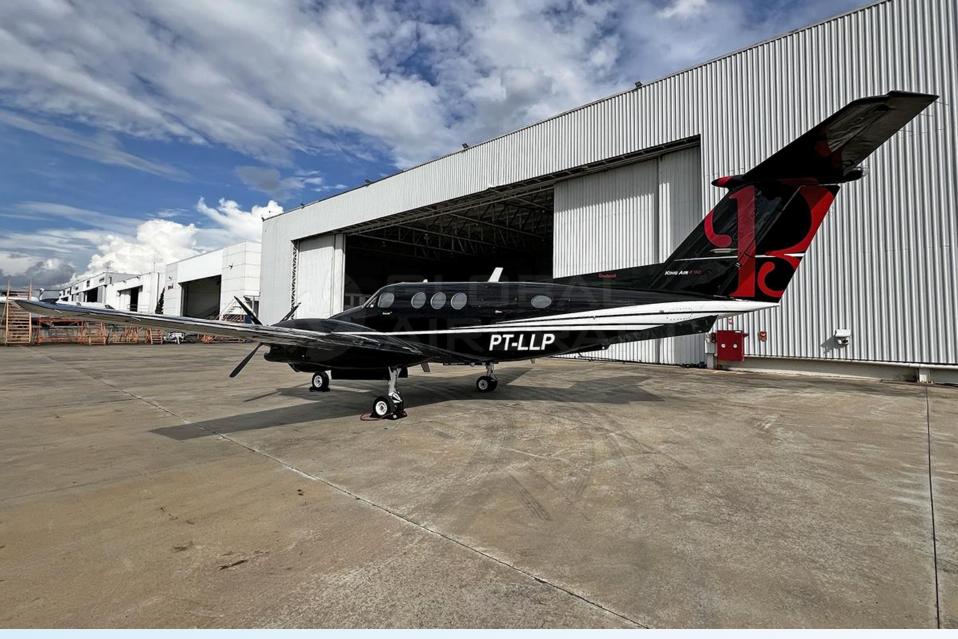

### DESCRIPTION

MODEL: BEECHCRAFT KING AIR F90

**9 YEAR:** 1979 **SN:** LA-7

PRICE: US\$2.7M

• AIRFRAME - TTSN: 7,528 Hours / 3,920 Landings

• ENGINES (PW PT6A-135A) - TTSN: 664 Hours / 698 Cycles

PROPELLERS: 3,520 Hours / 374 Hours since overhaul

- Aircraft based and registered in Brazil We can deliver worldwide.
- All maintenance current Fresh phases 3 and 4 inspection (dec/2023).
- Brand new engines installed 2,936 Remaining Hours.
- Executive interior configured for 6 passengers + 2 Pilots.
- Retrofited Garmin glass cockpit.
- Like new paint and interior.
- No accident or incident history and always kept in hangar.