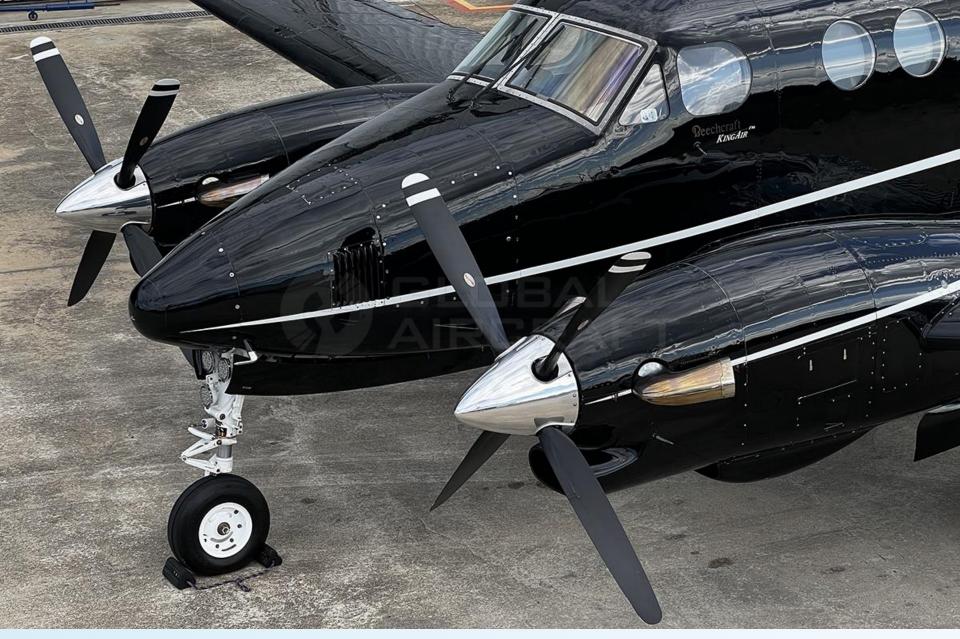

### DESCRIPTION

MODEL: BEECHCRAFT KING AIR F90

**9 YEAR:** 1979 **SN:** LA-7

PRICE: US\$2.7M

• AIRFRAME - TTSN: 7,528 Hours / 3,920 Landings

• ENGINES (PW PT6A-135A) - TTSN: 664 Hours / 698 Cycles

PROPELLERS: 3,520 Hours / 374 Hours since overhaul

- Aircraft based and registered in Brazil We can deliver worldwide.
- All maintenance current Fresh phases 3 and 4 inspection (dec/2023).
- Brand new engines installed 2,936 Remaining Hours.
- Executive interior configured for 6 passengers + 2 Pilots.
- Retrofited Garmin glass cockpit.
- Like new paint and interior.
- No accident or incident history and always kept in hangar.