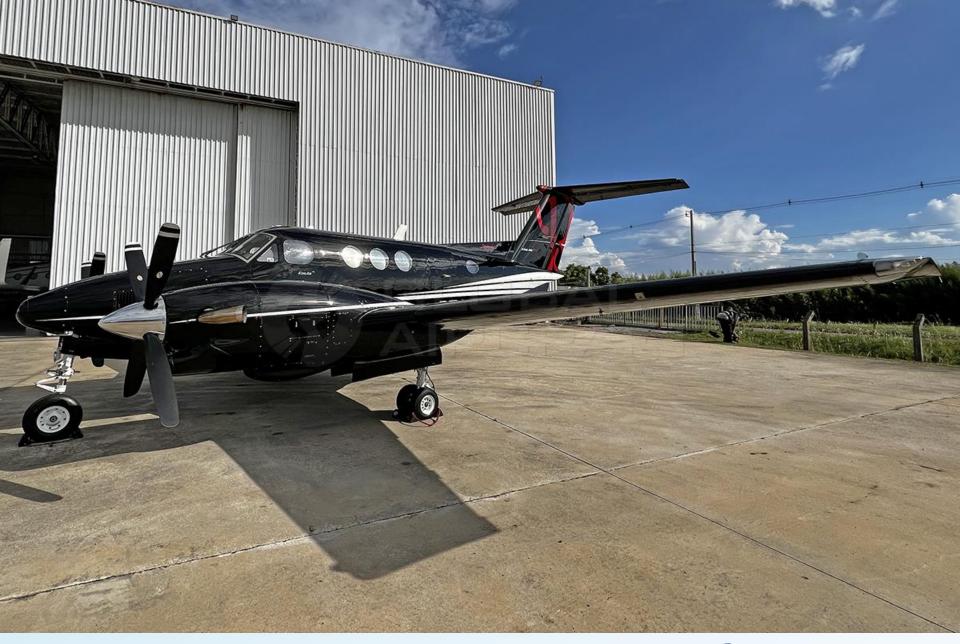

### DESCRIPTION

MODEL: BEECHCRAFT KING AIR F90

**9 YEAR:** 1979 **SN:** LA-7

PRICE: US\$2.7M

• AIRFRAME - TTSN: 7,528 Hours / 3,920 Landings

• ENGINES (PW PT6A-135A) - TTSN: 664 Hours / 698 Cycles

PROPELLERS: 3,520 Hours / 374 Hours since overhaul

- Aircraft based and registered in Brazil We can deliver worldwide.
- All maintenance current Fresh phases 3 and 4 inspection (dec/2023).
- Brand new engines installed 2,936 Remaining Hours.
- Executive interior configured for 6 passengers + 2 Pilots.
- Retrofited Garmin glass cockpit.
- Like new paint and interior.
- No accident or incident history and always kept in hangar.