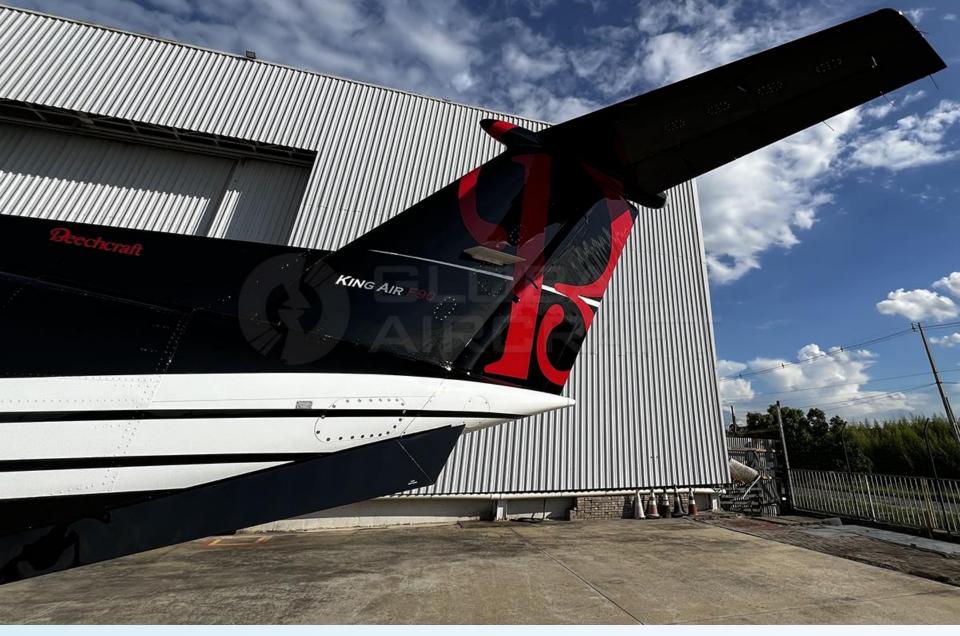

### DESCRIPTION

MODEL: BEECHCRAFT KING AIR F90

**9 YEAR:** 1979 **SN:** LA-7

PRICE: US\$2.7M

• AIRFRAME - TTSN: 7,528 Hours / 3,920 Landings

• ENGINES (PW PT6A-135A) - TTSN: 664 Hours / 698 Cycles

PROPELLERS: 3,520 Hours / 374 Hours since overhaul

- Aircraft based and registered in Brazil We can deliver worldwide.
- All maintenance current Fresh phases 3 and 4 inspection (dec/2023).
- Brand new engines installed 2,936 Remaining Hours.
- Executive interior configured for 6 passengers + 2 Pilots.
- Retrofited Garmin glass cockpit.
- Like new paint and interior.
- No accident or incident history and always kept in hangar.