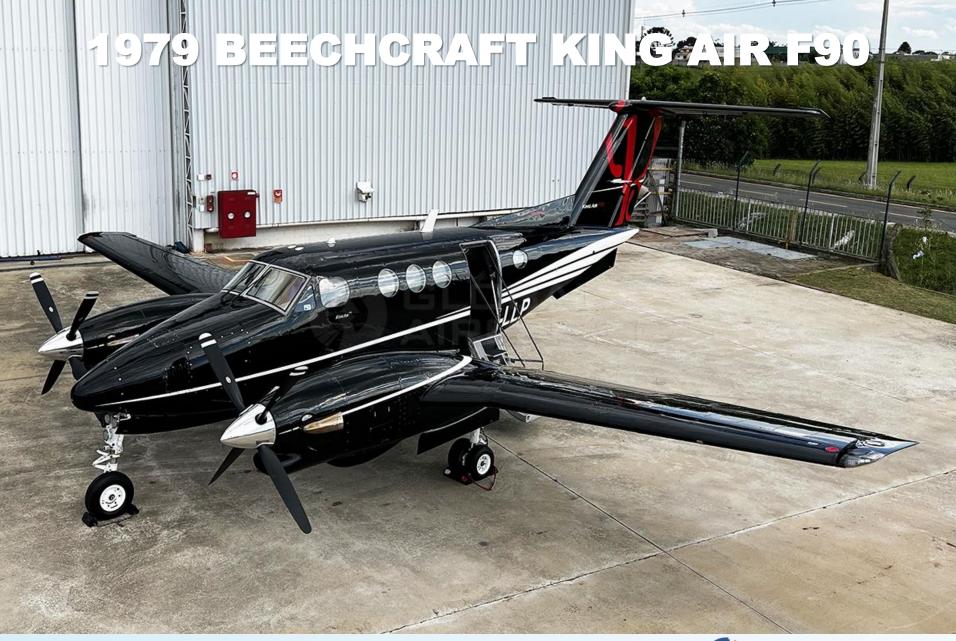

### DESCRIPTION

MODEL: BEECHCRAFT KING AIR F90

**9 YEAR:** 1979 **SN:** LA-7

PRICE: US\$2.7M

• AIRFRAME - TTSN: 7,528 Hours / 3,920 Landings

• ENGINES (PW PT6A-135A) - TTSN: 664 Hours / 698 Cycles

PROPELLERS: 3,520 Hours / 374 Hours since overhaul

- Aircraft based and registered in Brazil We can deliver worldwide.
- All maintenance current Fresh phases 3 and 4 inspection (dec/2023).
- Brand new engines installed 2,936 Remaining Hours.
- Executive interior configured for 6 passengers + 2 Pilots.
- Retrofited Garmin glass cockpit.
- Like new paint and interior.
- No accident or incident history and always kept in hangar.