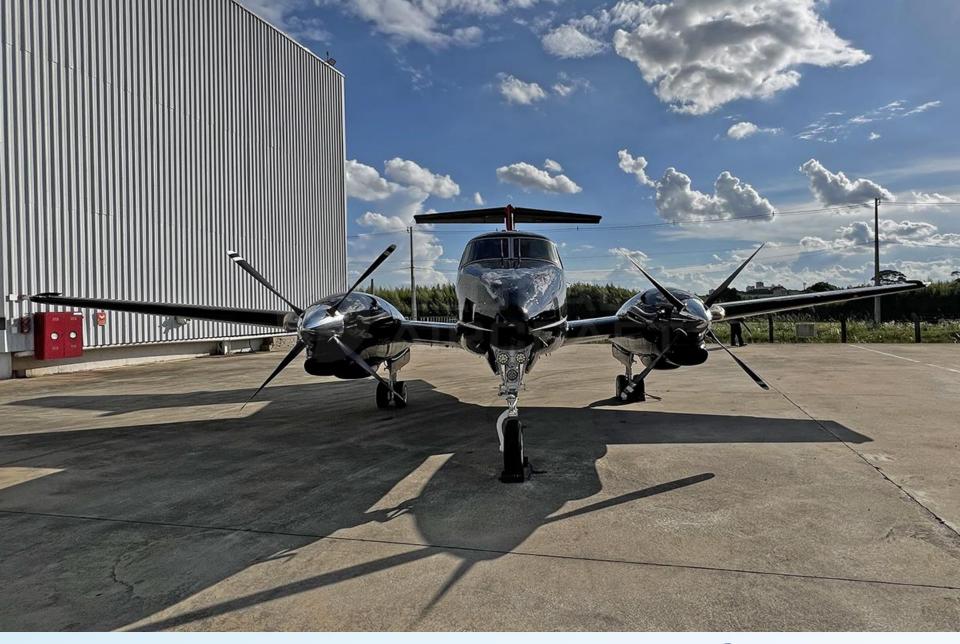

### DESCRIPTION

MODEL: BEECHCRAFT KING AIR F90

**9 YEAR:** 1979 **SN:** LA-7

PRICE: US\$2.7M

• AIRFRAME - TTSN: 7,528 Hours / 3,920 Landings

• ENGINES (PW PT6A-135A) - TTSN: 664 Hours / 698 Cycles

PROPELLERS: 3,520 Hours / 374 Hours since overhaul

- Aircraft based and registered in Brazil We can deliver worldwide.
- All maintenance current Fresh phases 3 and 4 inspection (dec/2023).
- Brand new engines installed 2,936 Remaining Hours.
- Executive interior configured for 6 passengers + 2 Pilots.
- Retrofited Garmin glass cockpit.
- Like new paint and interior.
- No accident or incident history and always kept in hangar.

## **AVIONICS & EQUIPMENT**

- Garmin G600TXi
- Garmin GTN 750Xi
- Annunciator Panel
- Engine Instruments
- Autopilot Garmin GFC 600
- Transponder
- Radios Comm
- ELT
- Read Lights
- Tables
- Belted Lavatory