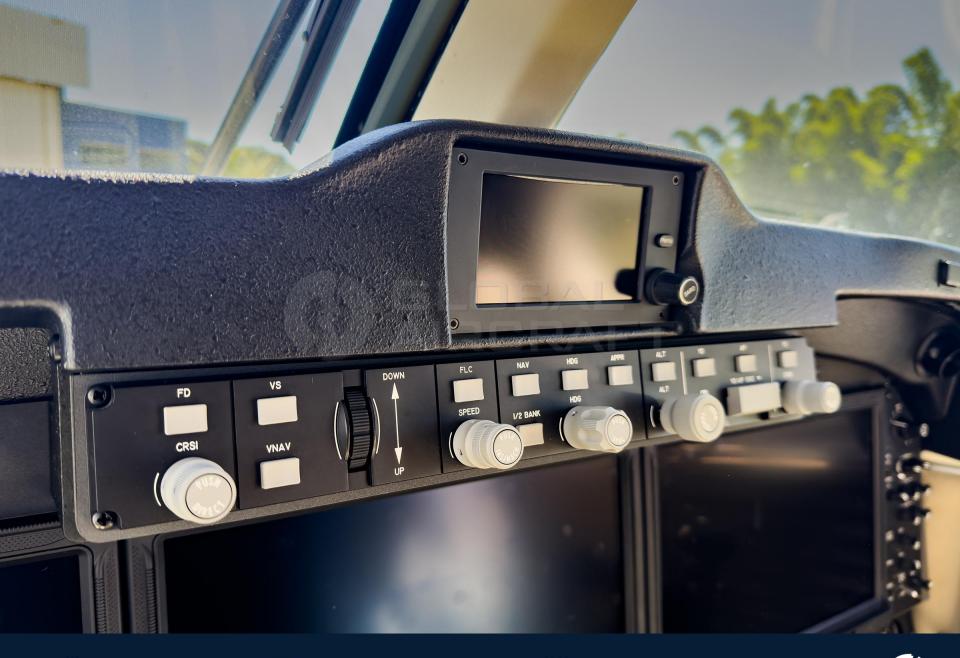

## **AVIONICS**

- Collins Pro Line Fusion Integrated Flight Deck
- Dual Collins VHF-4000/ NAV-4500 radios with dual COM, dual NAV, single DME
- Dual TDR-94D solid-state Mode A/C/S Transponders with Flight ID/ADSB-out
- Collins TCAS-4100 TCAS II, change 7.1
- Collins Weather Radar
- Dual Collins GPS-4000S and Collins FMS with WASS/LPV capability
- Collins iTAWS including Class A TAWS
- Collins ALT-4000 Radio Altimeter
- Collins FGC-3000 Flight Guidance Computer
- Dual ADC-3000 Air Data Computer