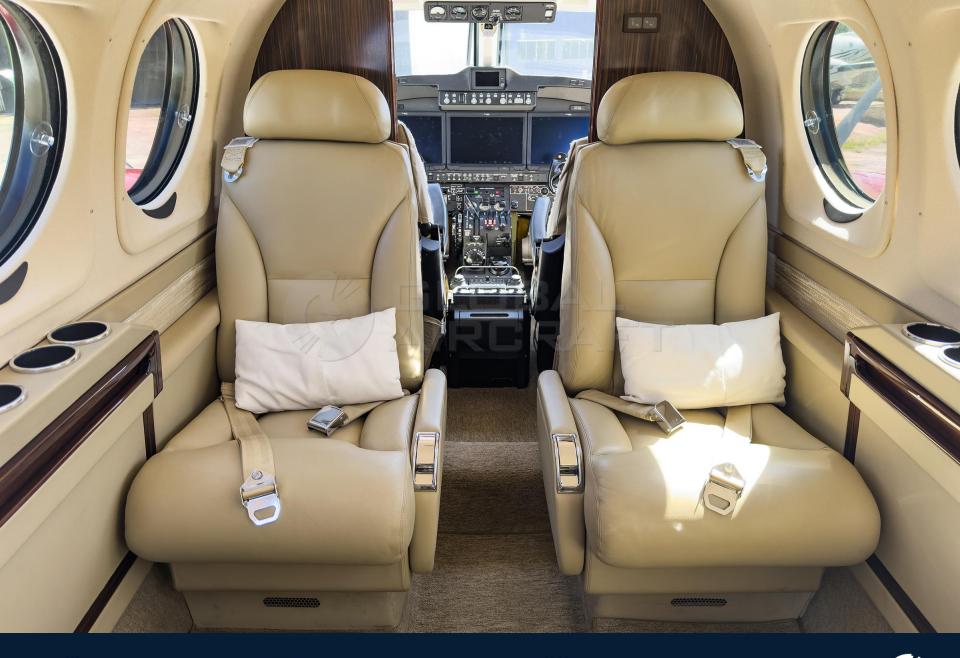

## **HIGHLIGHTS**

- Aircraft based and registered in Brazil.
- One of the last C90s built and one of the least flown in the world.
- All maintenance current.
- Equipped w/ Collins Pro Line Fusion, SVT, Auto Throttle, Chartview, etc.
- Like new paint and interior.
- Executive interior configured for 7 passengers (single pilot).
- No accident or incident history.
- Always kept in hangar.