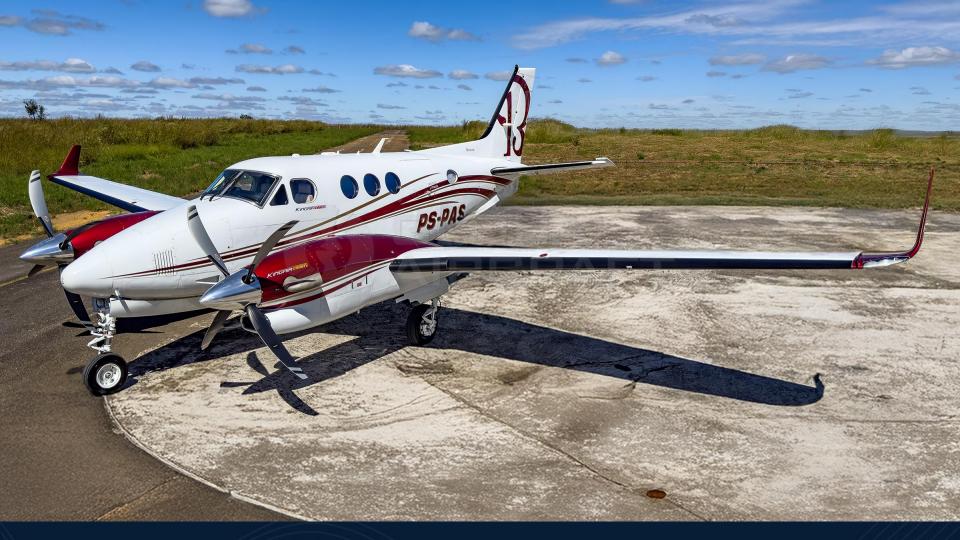

# **AIRCRAFT**

**MODEL:** KING AIR C90 GTX

**YEAR: 2020** 

**SN:** LJ-2175

**REGISTRATION: PS-PAS** 

**AIRFRAME - TTSN: 350 HOURS** 

**ENGINES (PW PT6A-135A) - TTSN:** 350 HOURS

## **HIGHLIGHTS**

- Aircraft based and registered in Brazil.
- One of the last C90s built and one of the least flown in the world.
- All maintenance current.
- Equipped w/ Collins Pro Line Fusion, SVT, Auto Throttle, Chartview, etc.
- Like new paint and interior.
- Executive interior configured for 7 passengers (single pilot).
- No accident or incident history.
- Always kept in hangar.

## ADDITIONAL EQUIPMENT

- Artex C406-N ELT
- Electronic Charts
- Surface Management System
- IS&S ESIS
- IS&S Auto Throttles
- Synthetic Vision Technology
- Dual Heated Windshields
- Raisbeck Dual Afterbody strakes
- BLR/Hartzell Composite Propellers
- BLR Winglets