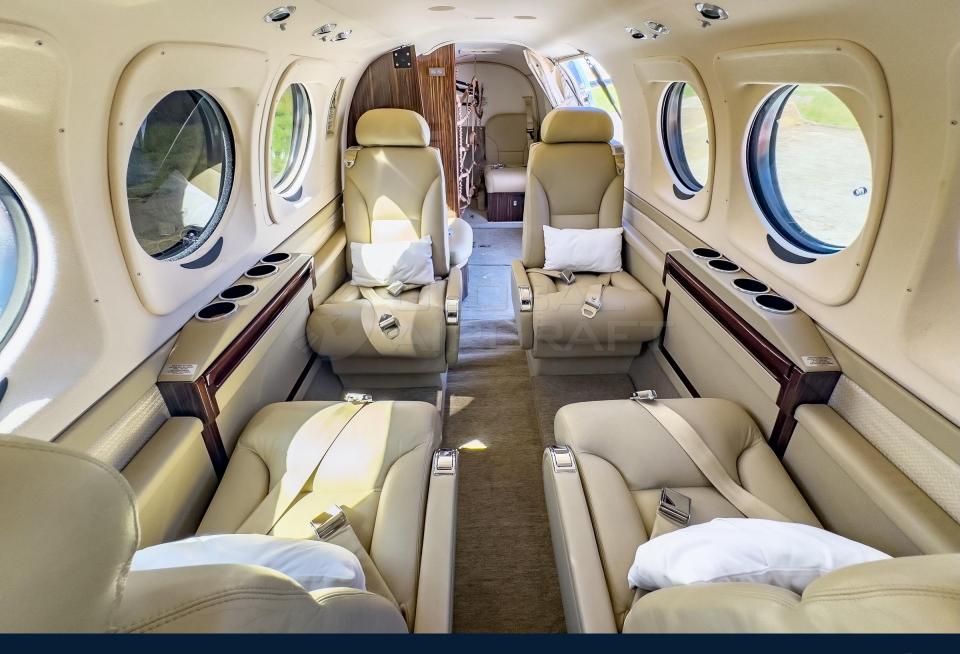

## **HIGHLIGHTS**

- Aircraft based and registered in Brazil.
- One of the last C90s built and one of the least flown in the world.
- All maintenance current.
- Equipped w/ Collins Pro Line Fusion, SVT, Auto Throttle, Chartview, etc.
- Like new paint and interior.
- Executive interior configured for 7 passengers (single pilot).
- No accident or incident history.
- Always kept in hangar.