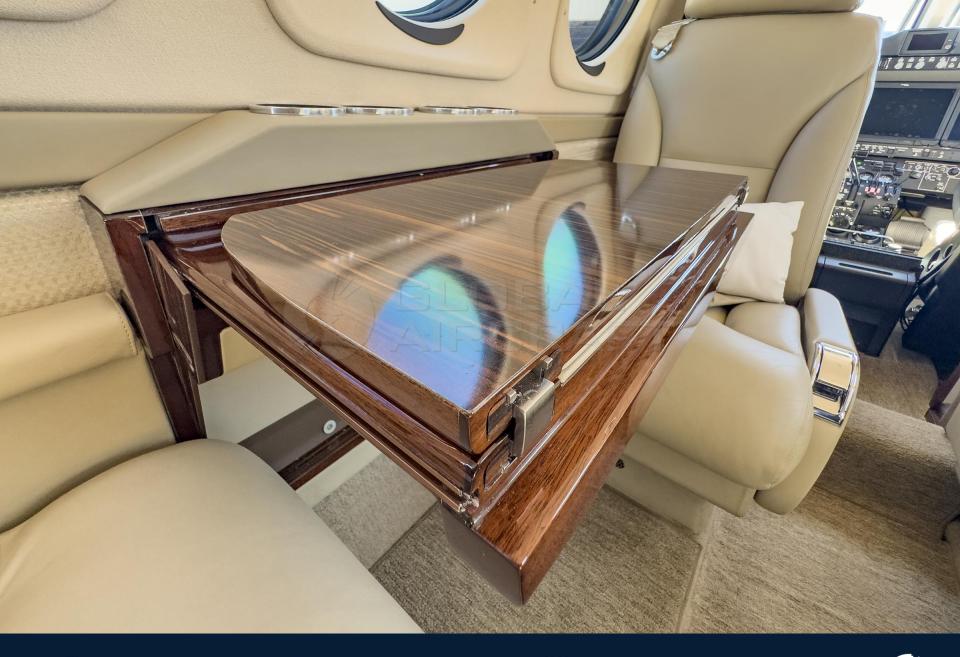

## **HIGHLIGHTS**

- Aircraft based and registered in Brazil.
- One of the last C90s built and one of the least flown in the world.
- All maintenance current.
- Equipped w/ Collins Pro Line Fusion, SVT, Auto Throttle, Chartview, etc.
- Like new paint and interior.
- Executive interior configured for 7 passengers (single pilot).
- No accident or incident history.
- Always kept in hangar.