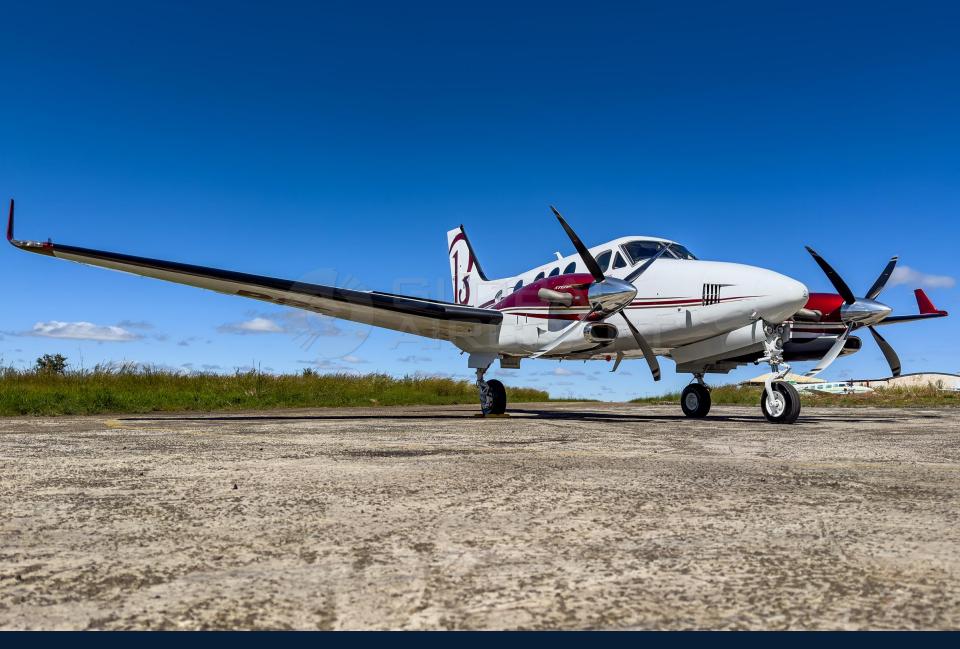

# **AIRCRAFT**

**MODEL:** KING AIR C90 GTX

**YEAR: 2020** 

**SN:** LJ-2175

**REGISTRATION: PS-PAS** 

**AIRFRAME - TTSN: 350 HOURS** 

**ENGINES (PW PT6A-135A) - TTSN:** 350 HOURS

## **HIGHLIGHTS**

- Aircraft based and registered in Brazil.
- One of the last C90s built and one of the least flown in the world.
- All maintenance current.
- Equipped w/ Collins Pro Line Fusion, SVT, Auto Throttle, Chartview, etc.
- Like new paint and interior.
- Executive interior configured for 7 passengers (single pilot).
- No accident or incident history.
- Always kept in hangar.