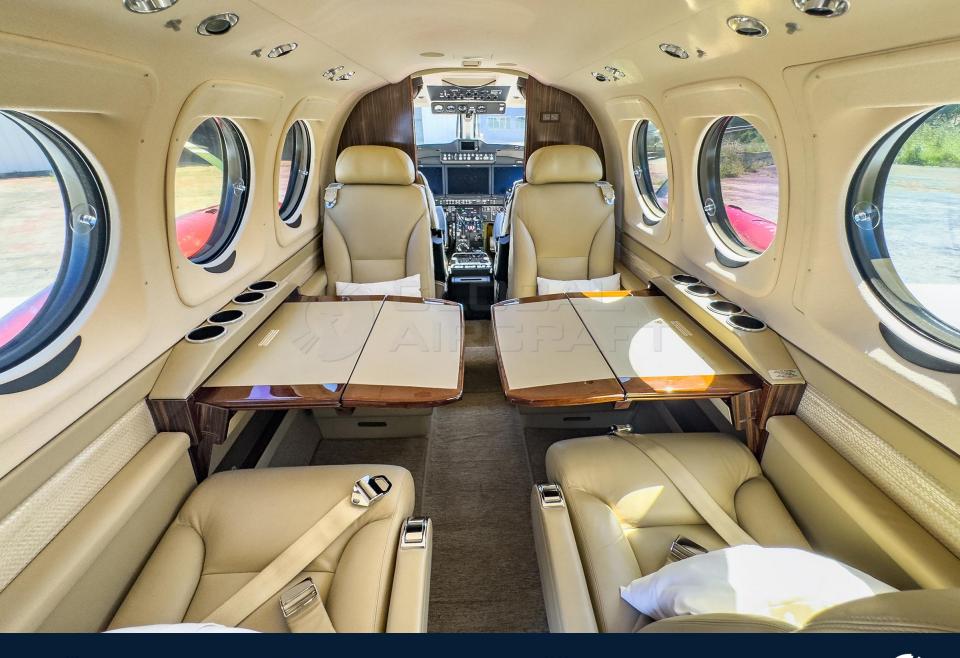

## **HIGHLIGHTS**

- Aircraft based and registered in Brazil.
- One of the last C90s built and one of the least flown in the world.
- All maintenance current.
- Equipped w/ Collins Pro Line Fusion, SVT, Auto Throttle, Chartview, etc.
- Like new paint and interior.
- Executive interior configured for 7 passengers (single pilot).
- No accident or incident history.
- Always kept in hangar.

## **AVIONICS**

- Collins Pro Line Fusion Integrated Flight Deck
- Dual Collins VHF-4000/ NAV-4500 radios with dual COM, dual NAV, single DME
- Dual TDR-94D solid-state Mode A/C/S Transponders with Flight ID/ADSB-out
- Collins TCAS-4100 TCAS II, change 7.1
- Collins Weather Radar
- Dual Collins GPS-4000S and Collins FMS with WASS/LPV capability
- Collins iTAWS including Class A TAWS
- Collins ALT-4000 Radio Altimeter
- Collins FGC-3000 Flight Guidance Computer
- Dual ADC-3000 Air Data Computer

## ADDITIONAL EQUIPMENT

- Artex C406-N ELT
- Electronic Charts
- Surface Management System
- IS&S ESIS
- IS&S Auto Throttles
- Synthetic Vision Technology
- Dual Heated Windshields
- Raisbeck Dual Afterbody strakes
- BLR/Hartzell Composite Propellers
- BLR Winglets