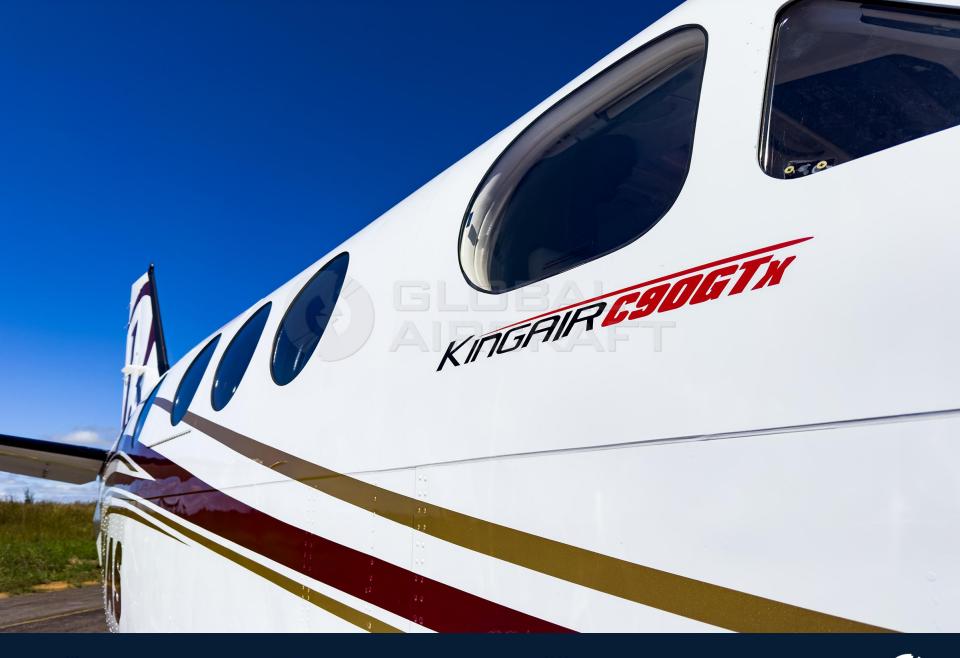

# **AIRCRAFT**

**MODEL:** KING AIR C90 GTX

**YEAR: 2020** 

**SN:** LJ-2175

**REGISTRATION: PS-PAS** 

**AIRFRAME - TTSN: 350 HOURS** 

**ENGINES (PW PT6A-135A) - TTSN:** 350 HOURS

## **HIGHLIGHTS**

- Aircraft based and registered in Brazil.
- One of the last C90s built and one of the least flown in the world.
- All maintenance current.
- Equipped w/ Collins Pro Line Fusion, SVT, Auto Throttle, Chartview, etc.
- Like new paint and interior.
- Executive interior configured for 7 passengers (single pilot).
- No accident or incident history.
- Always kept in hangar.