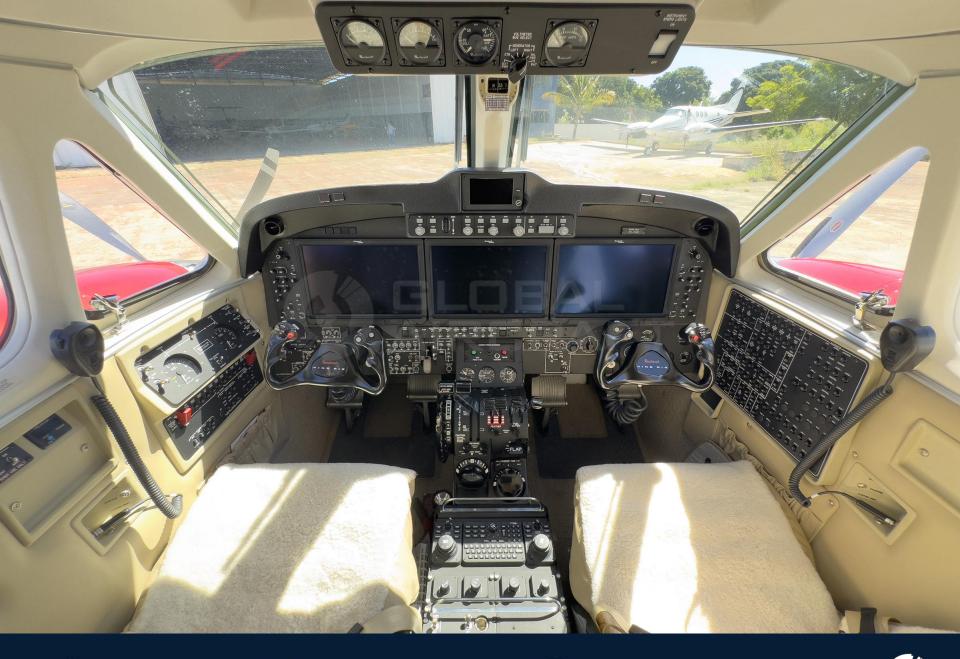

## **AVIONICS**

- Collins Pro Line Fusion Integrated Flight Deck
- Dual Collins VHF-4000/ NAV-4500 radios with dual COM, dual NAV, single DME
- Dual TDR-94D solid-state Mode A/C/S Transponders with Flight ID/ADSB-out
- Collins TCAS-4100 TCAS II, change 7.1
- Collins Weather Radar
- Dual Collins GPS-4000S and Collins FMS with WASS/LPV capability
- Collins iTAWS including Class A TAWS
- Collins ALT-4000 Radio Altimeter
- Collins FGC-3000 Flight Guidance Computer
- Dual ADC-3000 Air Data Computer

## **HIGHLIGHTS**

- Aircraft based and registered in Brazil.
- One of the last C90s built and one of the least flown in the world.
- All maintenance current.
- Equipped w/ Collins Pro Line Fusion, SVT, Auto Throttle, Chartview, etc.
- Like new paint and interior.
- Executive interior configured for 7 passengers (single pilot).
- No accident or incident history.
- Always kept in hangar.