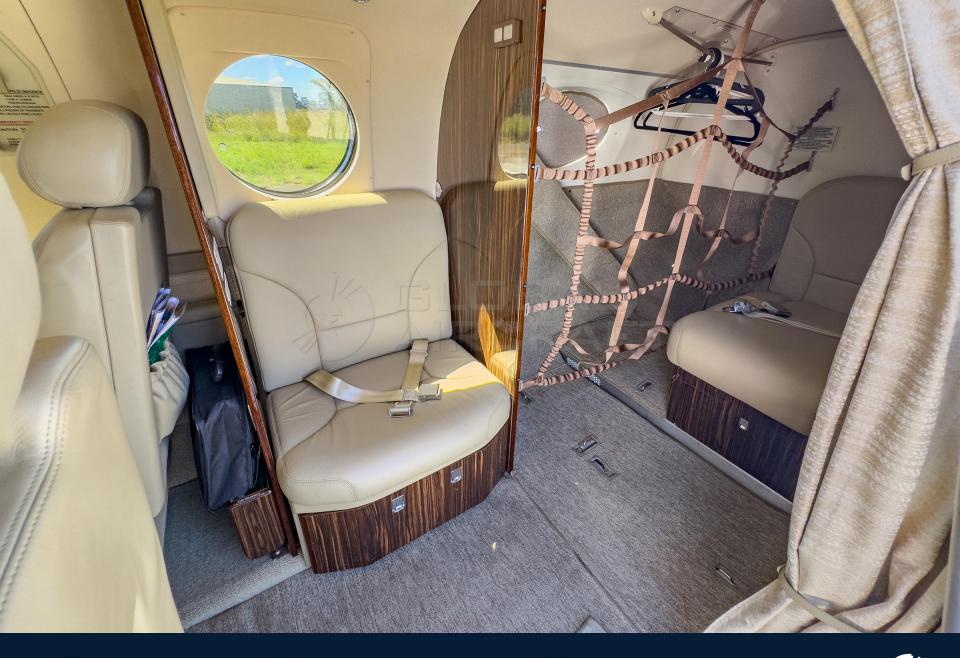

## **HIGHLIGHTS**

- Aircraft based and registered in Brazil.
- One of the last C90s built and one of the least flown in the world.
- All maintenance current.
- Equipped w/ Collins Pro Line Fusion, SVT, Auto Throttle, Chartview, etc.
- Like new paint and interior.
- Executive interior configured for 7 passengers (single pilot).
- No accident or incident history.
- Always kept in hangar.