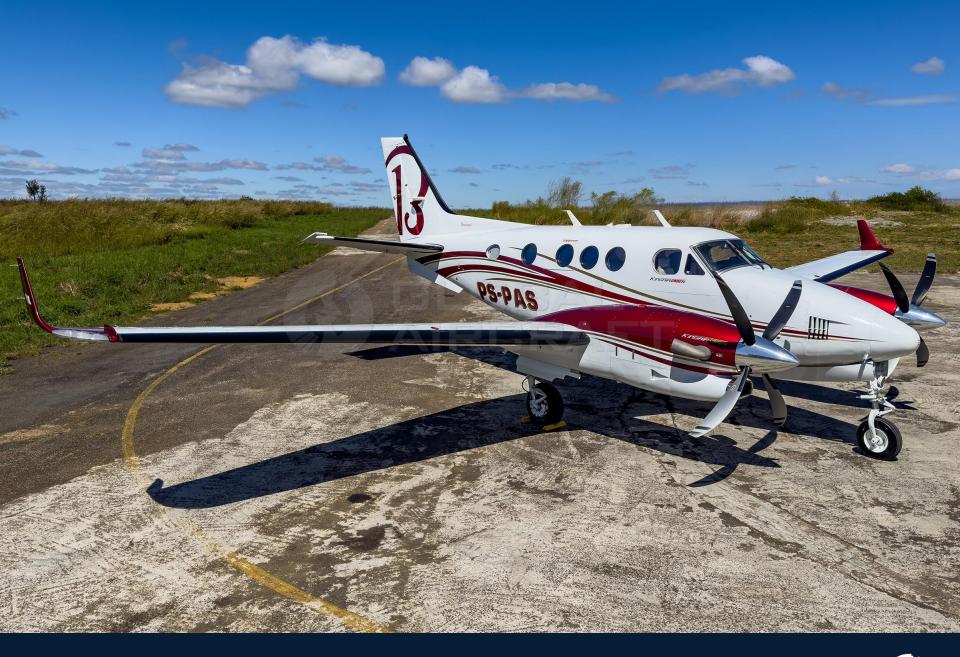

# **AIRCRAFT**

**MODEL:** KING AIR C90 GTX

**YEAR: 2020** 

**SN:** LJ-2175

**REGISTRATION: PS-PAS** 

**AIRFRAME - TTSN: 350 HOURS** 

**ENGINES (PW PT6A-135A) - TTSN:** 350 HOURS

## **HIGHLIGHTS**

- Aircraft based and registered in Brazil.
- One of the last C90s built and one of the least flown in the world.
- All maintenance current.
- Equipped w/ Collins Pro Line Fusion, SVT, Auto Throttle, Chartview, etc.
- Like new paint and interior.
- Executive interior configured for 7 passengers (single pilot).
- No accident or incident history.
- Always kept in hangar.