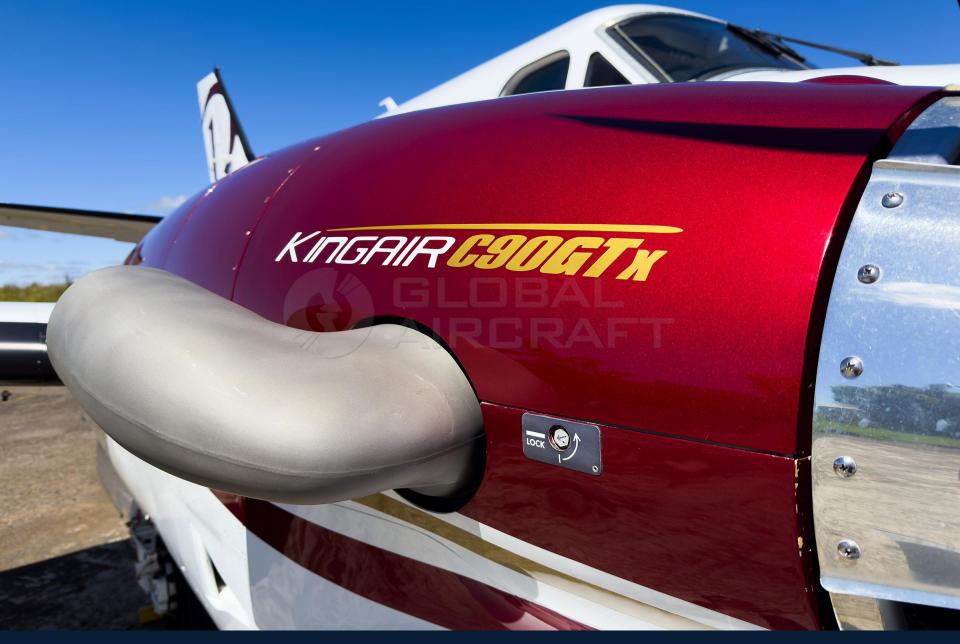

# **AIRCRAFT**

**MODEL:** KING AIR C90 GTX

**YEAR: 2020** 

**SN:** LJ-2175

**REGISTRATION: PS-PAS** 

**AIRFRAME - TTSN: 350 HOURS** 

**ENGINES (PW PT6A-135A) - TTSN:** 350 HOURS

## **HIGHLIGHTS**

- Aircraft based and registered in Brazil.
- One of the last C90s built and one of the least flown in the world.
- All maintenance current.
- Equipped w/ Collins Pro Line Fusion, SVT, Auto Throttle, Chartview, etc.
- Like new paint and interior.
- Executive interior configured for 7 passengers (single pilot).
- No accident or incident history.
- Always kept in hangar.