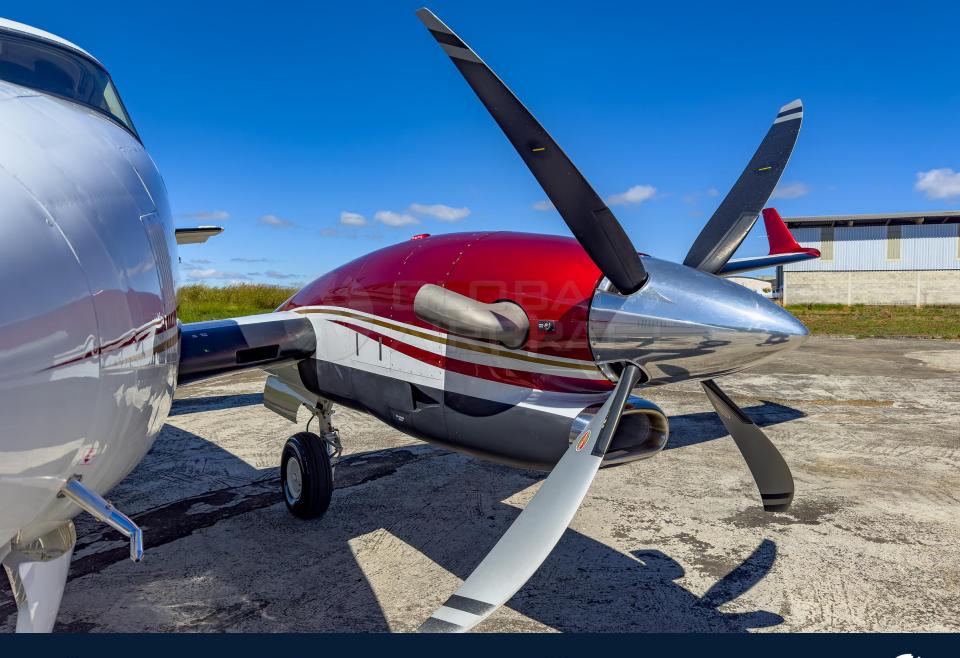

## ADDITIONAL EQUIPMENT

- Artex C406-N ELT
- Electronic Charts
- Surface Management System
- IS&S ESIS
- IS&S Auto Throttles
- Synthetic Vision Technology
- Dual Heated Windshields
- Raisbeck Dual Afterbody strakes
- BLR/Hartzell Composite Propellers
- BLR Winglets