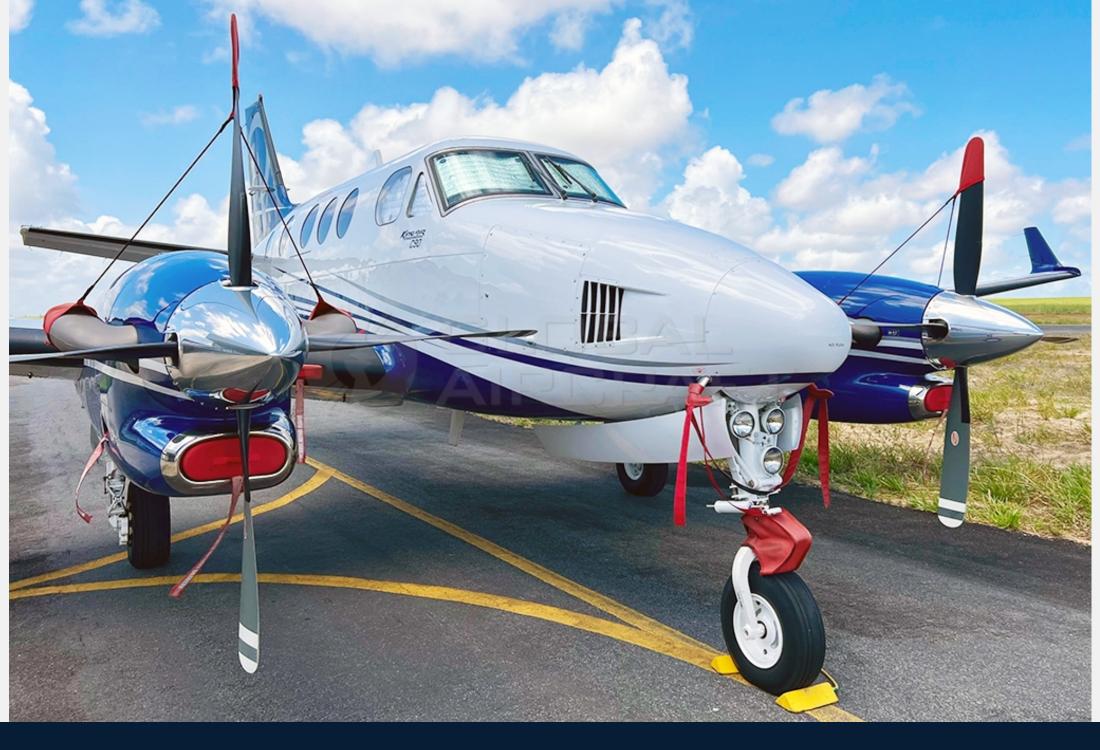

# 2014 KING AIR C90GTx

SN: LJ-2107 - PS-GSB

**GUSTAVO PIRES** 

SN: LJ-2107 - PS-GSB

## 2014 KING AIR C90GTx

#### **HIGHLIGHTS**

**MODEL:** KING AIR C90GTX

**YEAR:** 2014

**SN:** LJ-2107 - **Tail:** PS-GSB

AIRFRAME: 1.660 hours since new

- Aircraft based and registered in Brazil.
- All maintenance current.
- Equipped w/ ProLine 21 Avionics, Winglets, Raisbeck, etc.
- Executive interior configured for 7 passengers + 1 pilot.
- Paint and interior in excellent condition.
- No accident or incident history
- Always kept in hangar.