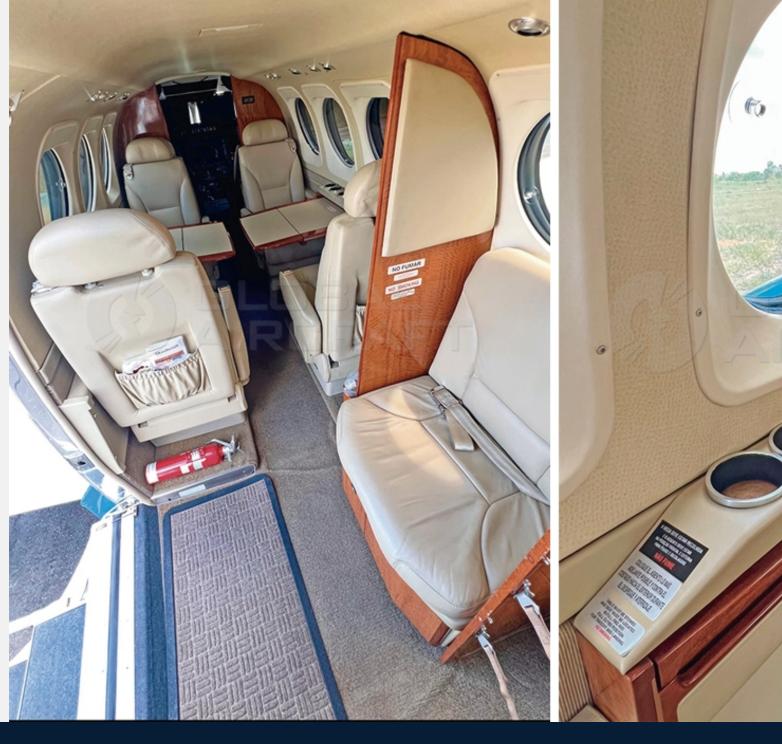

#### **HIGHLIGHTS**

**MODEL:** KING AIR C90GTX

**YEAR:** 2014

**SN:** LJ-2107 - **Tail:** PS-GSB

AIRFRAME: 1.660 hours since new

- Aircraft based and registered in Brazil.
- All maintenance current.
- Equipped w/ ProLine 21 Avionics, Winglets, Raisbeck, etc.
- Executive interior configured for 7 passengers + 1 pilot.
- Paint and interior in excellent condition.
- No accident or incident history
- Always kept in hangar.

#### **ADDITIONAL EQUIPMENT**

- CVR: L3 Communications FA2100
- Electronic Charts
- BLR Winglets
- Air conditioning
- Tables
- Read lights
- Cargo net
- Belted Lavatory
- External covers