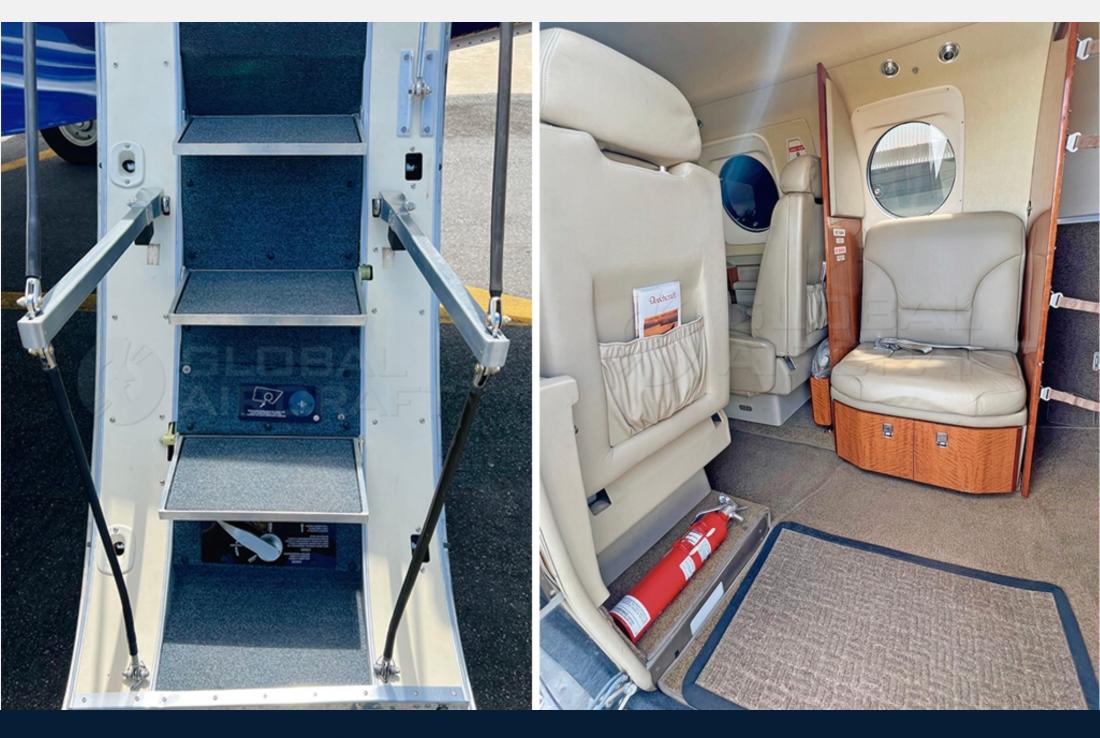

#### **HIGHLIGHTS**

**MODEL:** KING AIR C90GTX

**YEAR:** 2014

**SN:** LJ-2107 - **Tail:** PS-GSB

AIRFRAME: 1.660 hours since new

- Aircraft based and registered in Brazil.
- All maintenance current.
- Equipped w/ ProLine 21 Avionics, Winglets, Raisbeck, etc.
- Executive interior configured for 7 passengers + 1 pilot.
- Paint and interior in excellent condition.
- No accident or incident history
- Always kept in hangar.

#### **ADDITIONAL EQUIPMENT**

- CVR: L3 Communications FA2100
- Electronic Charts
- BLR Winglets
- Air conditioning
- Tables
- Read lights
- Cargo net
- Belted Lavatory
- External covers