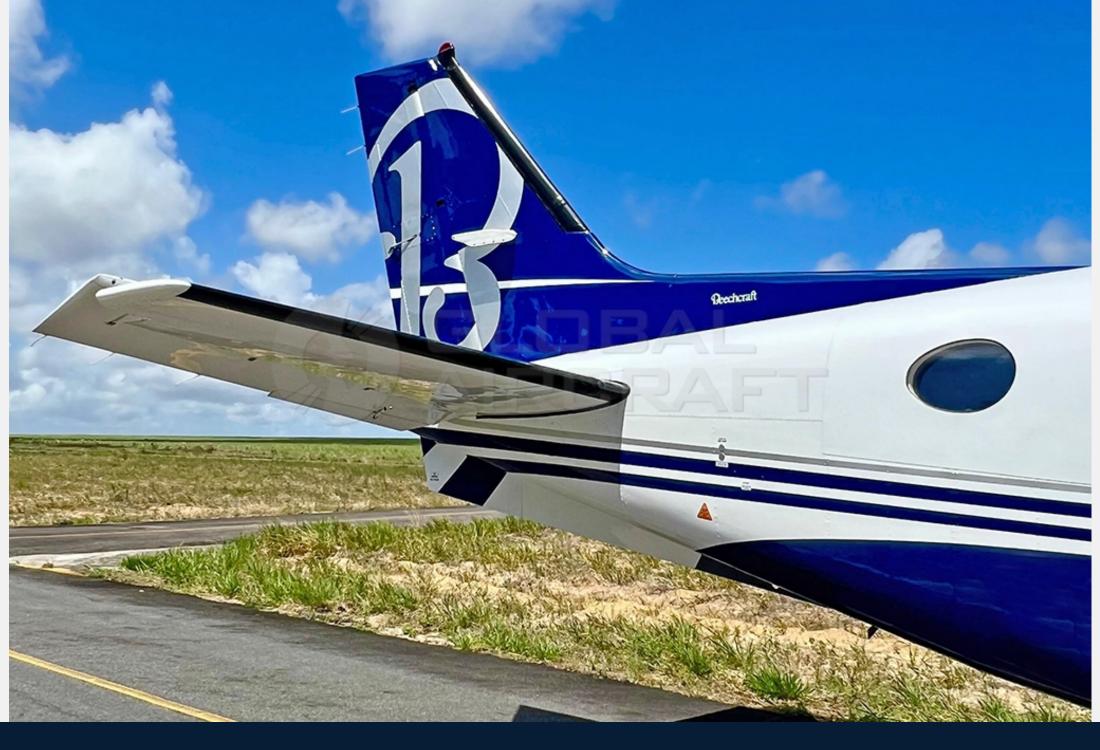

#### **HIGHLIGHTS**

**MODEL:** KING AIR C90GTX

**YEAR:** 2014

**SN:** LJ-2107 - **Tail:** PS-GSB

AIRFRAME: 1.660 hours since new

- Aircraft based and registered in Brazil.
- All maintenance current.
- Equipped w/ ProLine 21 Avionics, Winglets, Raisbeck, etc.
- Executive interior configured for 7 passengers + 1 pilot.
- Paint and interior in excellent condition.
- No accident or incident history
- Always kept in hangar.