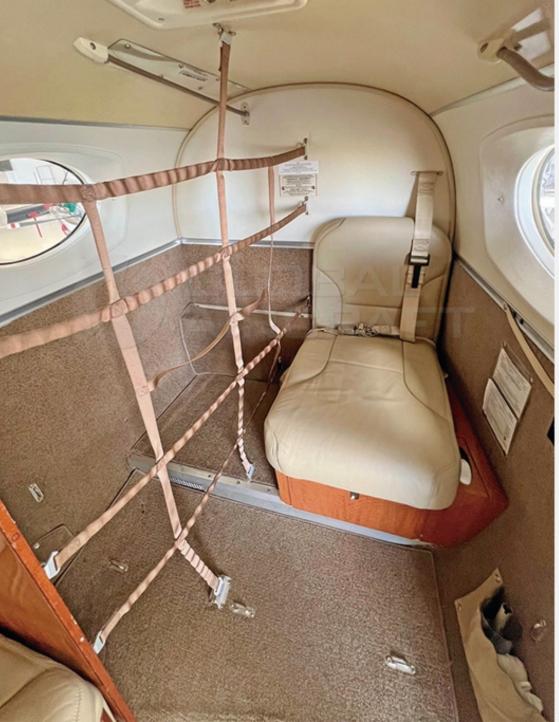

#### **HIGHLIGHTS**

**MODEL:** KING AIR C90GTX

**YEAR:** 2014

**SN:** LJ-2107 - **Tail:** PS-GSB

AIRFRAME: 1.660 hours since new

- Aircraft based and registered in Brazil.
- All maintenance current.
- Equipped w/ ProLine 21 Avionics, Winglets, Raisbeck, etc.
- Executive interior configured for 7 passengers + 1 pilot.
- Paint and interior in excellent condition.
- No accident or incident history
- Always kept in hangar.

#### **ADDITIONAL EQUIPMENT**

- CVR: L3 Communications FA2100
- Electronic Charts
- BLR Winglets
- Air conditioning
- Tables
- Read lights
- Cargo net
- Belted Lavatory
- External covers