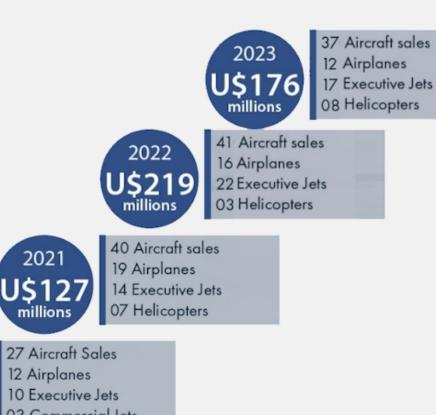

## **Delivering Excellence Over the Years**

Global Aircraft has specialized in delivering tailored consulting services in executive aviation.

45 Aircraft Sold in 2024

07 Helicopters

12 Airplanes

26 Executive Jets

03 Commercial Jets

02 Helicopters