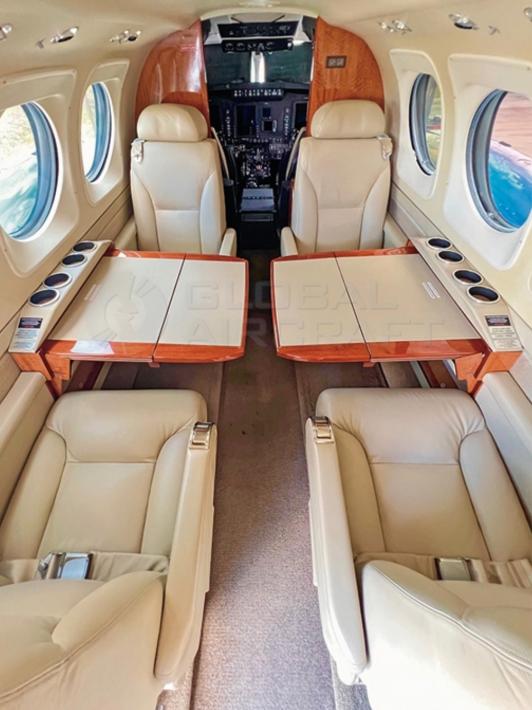

#### **HIGHLIGHTS**

**MODEL:** KING AIR C90GTX

**YEAR:** 2014

**SN:** LJ-2107 - **Tail:** PS-GSB

AIRFRAME: 1.660 hours since new

- Aircraft based and registered in Brazil.
- All maintenance current.
- Equipped w/ ProLine 21 Avionics, Winglets, Raisbeck, etc.
- Executive interior configured for 7 passengers + 1 pilot.
- Paint and interior in excellent condition.
- No accident or incident history
- Always kept in hangar.

#### **ADDITIONAL EQUIPMENT**

- CVR: L3 Communications FA2100
- Electronic Charts
- BLR Winglets
- Air conditioning
- Tables
- Read lights
- Cargo net
- Belted Lavatory
- External covers

#### **AVIONICS**

- Rockwell Collins Pro Line 21
- Autopilot: Collins FGC-3000
- EFIS: Collins AFD-3010 Three Tube
- FMS: Collins FMS-3000 w/GPS-4000S
- TAWS: ACSS TW-950
- Comms: Dual Collins VHF-4000 W/8.33 KHz Spacing
- Navs: Dual Collins #1 NAV-4500 #2 NAV-4000
- DME: Collins DME-4000
- Air Data: Dual Collins ADC-3010
- Radar Altimeter: Collins ALT-4000
- XM Weather: Collins XMWR-1000