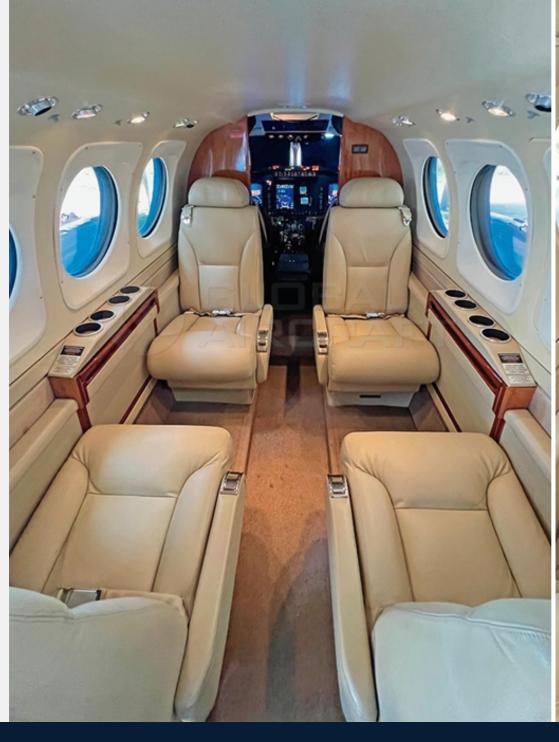

#### **HIGHLIGHTS**

**MODEL:** KING AIR C90GTX

**YEAR:** 2014

**SN:** LJ-2107 - **Tail:** PS-GSB

AIRFRAME: 1.660 hours since new

- Aircraft based and registered in Brazil.
- All maintenance current.
- Equipped w/ ProLine 21 Avionics, Winglets, Raisbeck, etc.
- Executive interior configured for 7 passengers + 1 pilot.
- Paint and interior in excellent condition.
- No accident or incident history
- Always kept in hangar.