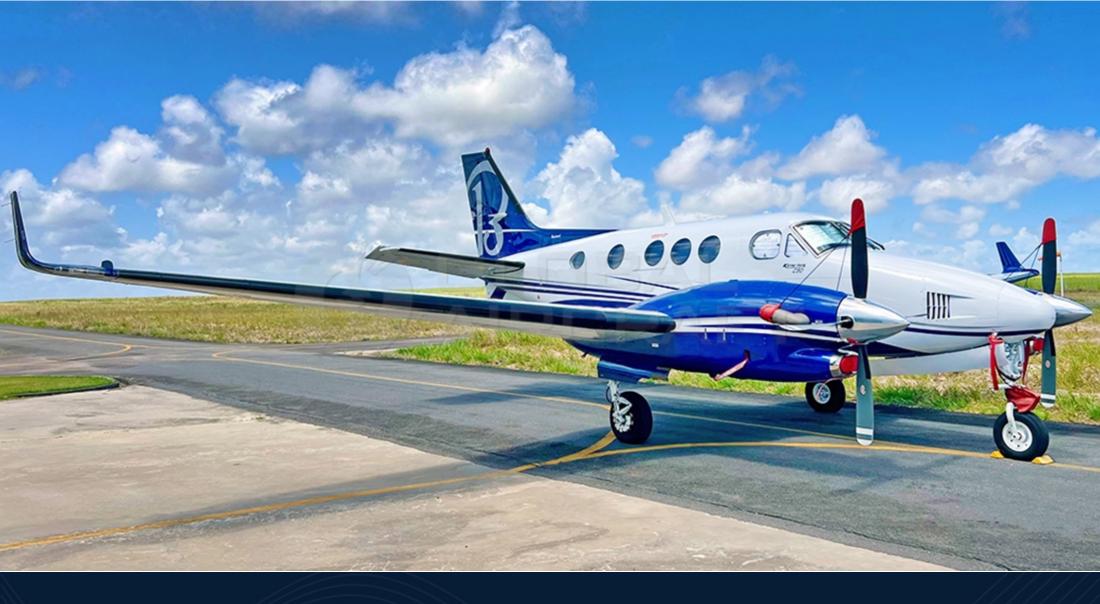

# 2014 KING AIR C90GTx

SN: LJ-2107 - PS-GSB

**GUSTAVO PIRES** 

SN: LJ-2107 - PS-GSB

#### **HIGHLIGHTS**

**MODEL:** KING AIR C90GTX

**YEAR:** 2014

**SN:** LJ-2107 - **Tail:** PS-GSB

AIRFRAME: 1.660 hours since new

- Aircraft based and registered in Brazil.
- All maintenance current.
- Equipped w/ ProLine 21 Avionics, Winglets, Raisbeck, etc.
- Executive interior configured for 7 passengers + 1 pilot.
- Paint and interior in excellent condition.
- No accident or incident history
- Always kept in hangar.