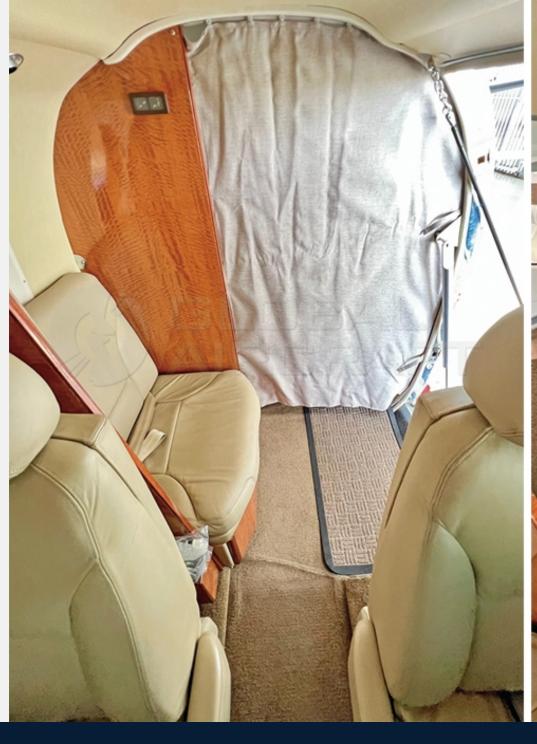

#### **HIGHLIGHTS**

**MODEL:** KING AIR C90GTX

**YEAR:** 2014

**SN:** LJ-2107 - **Tail:** PS-GSB

AIRFRAME: 1.660 hours since new

- Aircraft based and registered in Brazil.
- All maintenance current.
- Equipped w/ ProLine 21 Avionics, Winglets, Raisbeck, etc.
- Executive interior configured for 7 passengers + 1 pilot.
- Paint and interior in excellent condition.
- No accident or incident history
- Always kept in hangar.

#### **ADDITIONAL EQUIPMENT**

- CVR: L3 Communications FA2100
- Electronic Charts
- BLR Winglets
- Air conditioning
- Tables
- Read lights
- Cargo net
- Belted Lavatory
- External covers