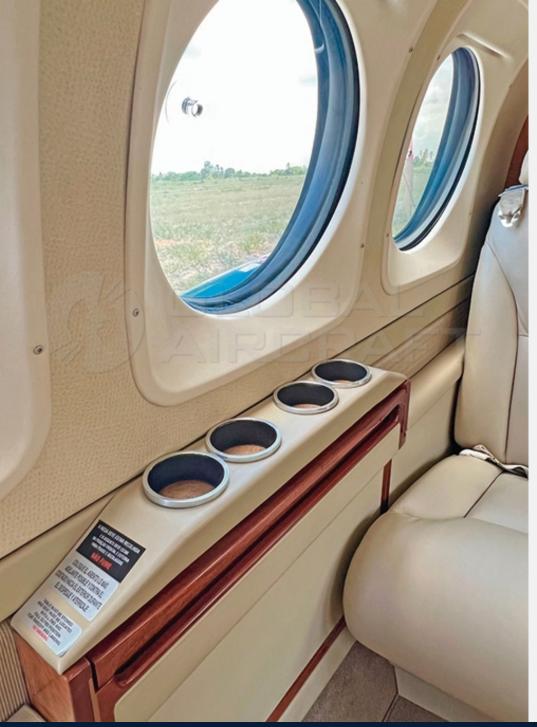

#### **HIGHLIGHTS**

**MODEL:** KING AIR C90GTX

**YEAR:** 2014

**SN:** LJ-2107 - **Tail:** PS-GSB

AIRFRAME: 1.660 hours since new

- Aircraft based and registered in Brazil.
- All maintenance current.
- Equipped w/ ProLine 21 Avionics, Winglets, Raisbeck, etc.
- Executive interior configured for 7 passengers + 1 pilot.
- Paint and interior in excellent condition.
- No accident or incident history
- Always kept in hangar.

#### **ADDITIONAL EQUIPMENT**

- CVR: L3 Communications FA2100
- Electronic Charts
- BLR Winglets
- Air conditioning
- Tables
- Read lights
- Cargo net
- Belted Lavatory
- External covers