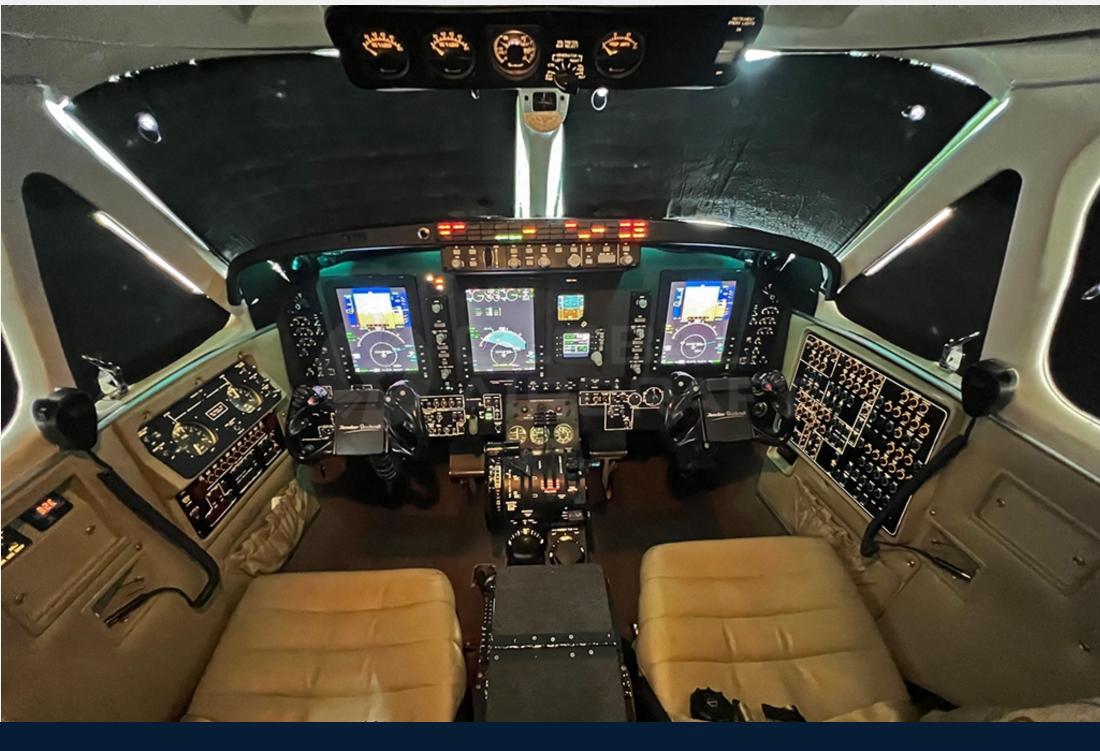

#### **AVIONICS**

- Rockwell Collins Pro Line 21
- Autopilot: Collins FGC-3000
- EFIS: Collins AFD-3010 Three Tube
- FMS: Collins FMS-3000 w/GPS-4000S
- TAWS: ACSS TW-950
- Comms: Dual Collins VHF-4000 W/8.33 KHz Spacing
- Navs: Dual Collins #1 NAV-4500 #2 NAV-4000
- DME: Collins DME-4000
- Air Data: Dual Collins ADC-3010
- Radar Altimeter: Collins ALT-4000
- XM Weather: Collins XMWR-1000