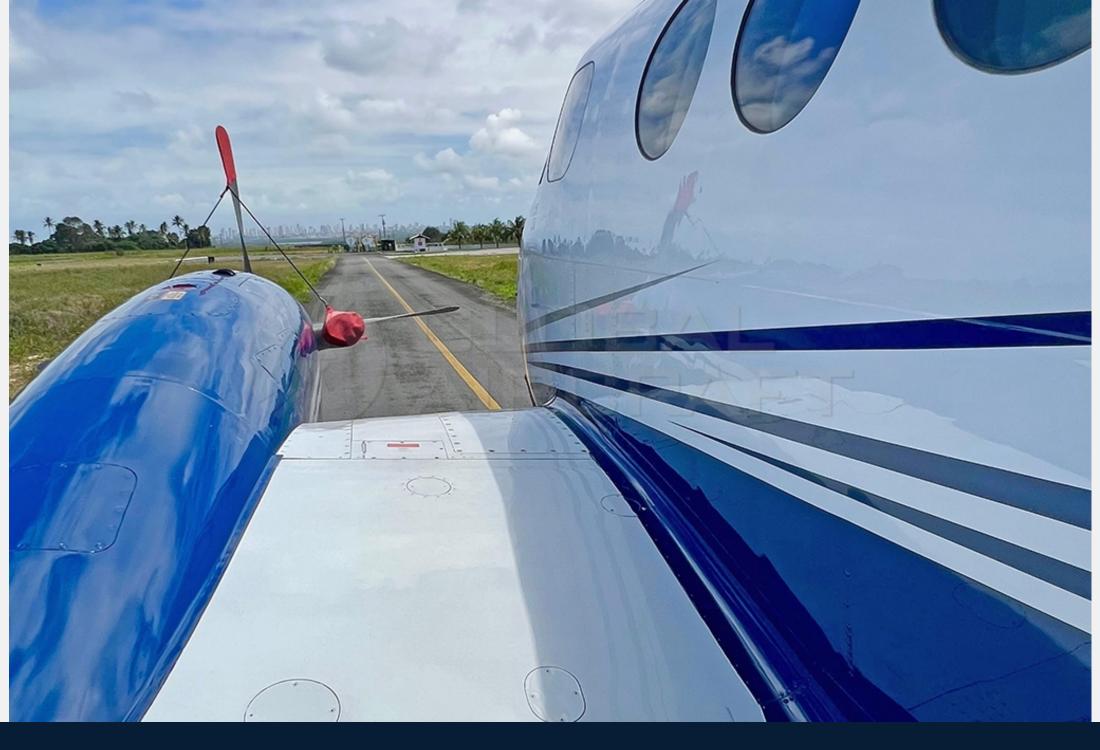

# 2014 KING AIR C90GTx

SN: LJ-2107 - PS-GSB

**GUSTAVO PIRES** 

SN: LJ-2107 - PS-GSB

#### **HIGHLIGHTS**

**MODEL:** KING AIR C90GTX

**YEAR:** 2014

**SN:** LJ-2107 - **Tail:** PS-GSB

AIRFRAME: 1.660 hours since new

- Aircraft based and registered in Brazil.
- All maintenance current.
- Equipped w/ ProLine 21 Avionics, Winglets, Raisbeck, etc.
- Executive interior configured for 7 passengers + 1 pilot.
- Paint and interior in excellent condition.
- No accident or incident history
- Always kept in hangar.