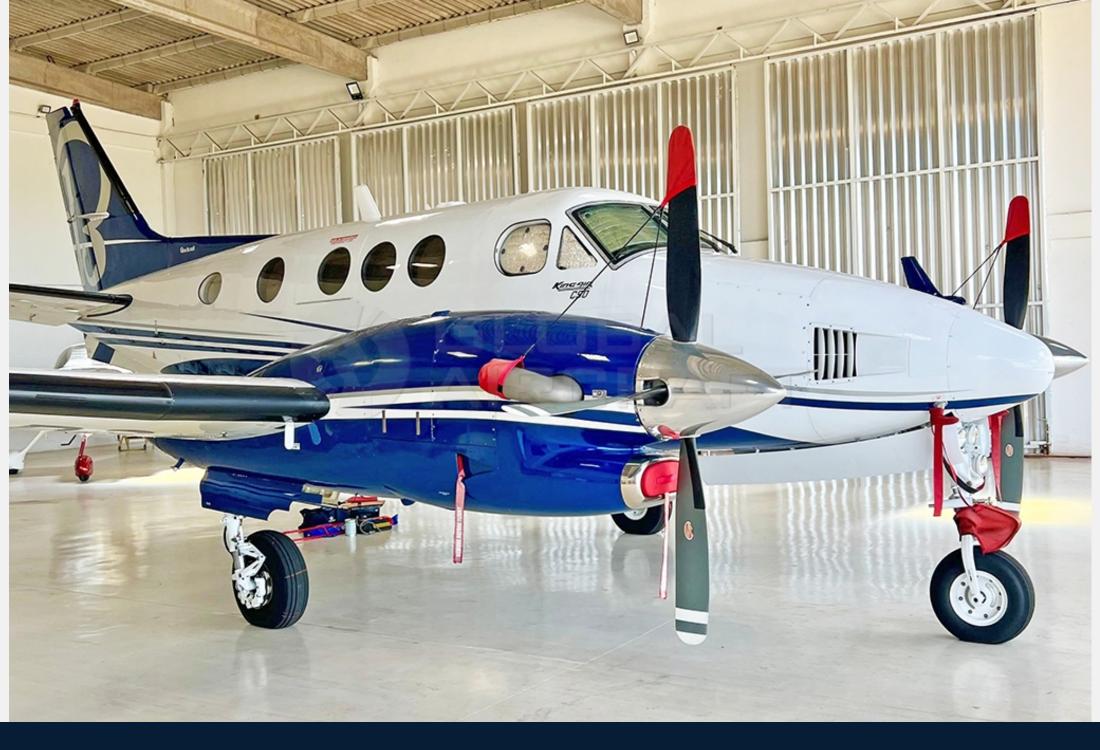

# 2014 KING AIR C90GTx

SN: LJ-2107 - PS-GSB

**GUSTAVO PIRES** 

SN: LJ-2107 - PS-GSB

## 2014 KING AIR C90GTx

#### **HIGHLIGHTS**

**MODEL:** KING AIR C90GTX

**YEAR:** 2014

**SN:** LJ-2107 - **Tail:** PS-GSB

AIRFRAME: 1.660 hours since new

- Aircraft based and registered in Brazil.
- All maintenance current.
- Equipped w/ ProLine 21 Avionics, Winglets, Raisbeck, etc.
- Executive interior configured for 7 passengers + 1 pilot.
- Paint and interior in excellent condition.
- No accident or incident history
- Always kept in hangar.